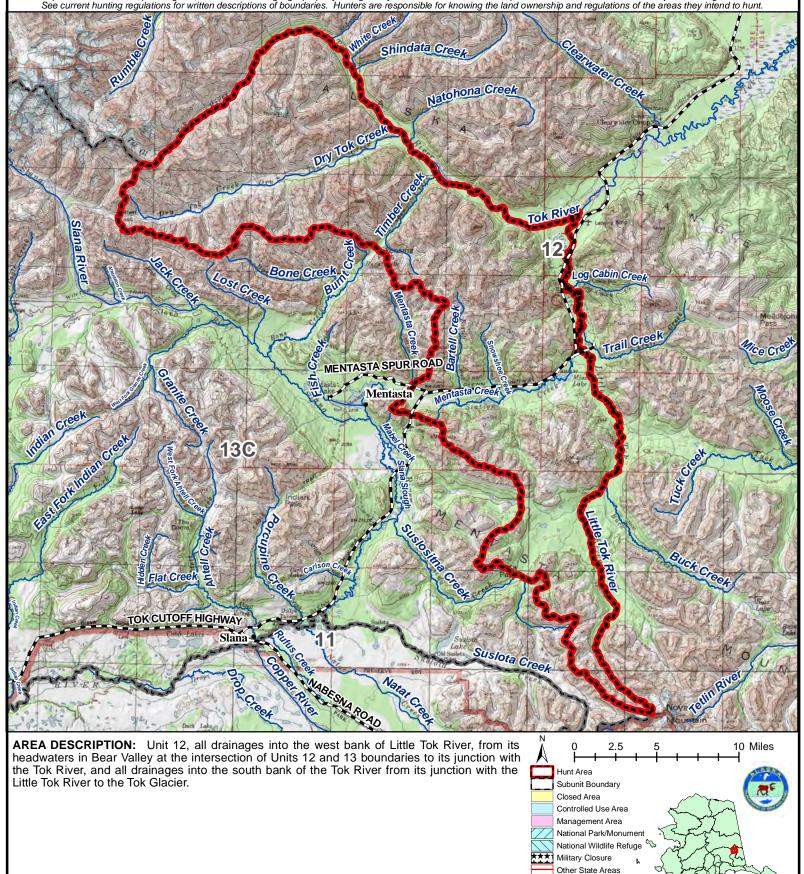

## Unit 12, West of Tok and Little Tok Rivers Moose - General Hunt

## Residents and Nonresidents - Harvest Ticket Required

This map is intended for hunt planning use, not for determining legal property or regulatory boundaries. Content is compiled from various sources and is subject to change without notice. See current hunting regulations for written descriptions of boundaries. Hunters are responsible for knowing the land ownership and regulations of the areas they intend to hunt.

Please refer to the Alaska Hunting Regulations booklet for bag type, seasons, and additional regulations concerning this hunt.