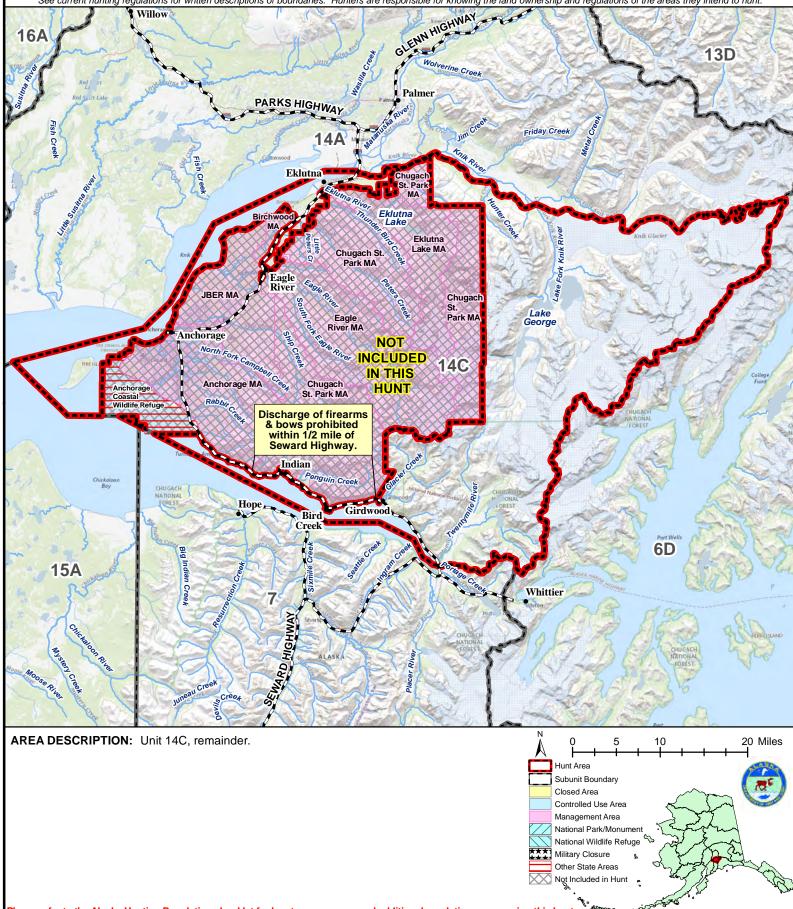

## Unit 14C, Remainder Brown Bear - General Hunt Residents and Nonresidents

This map is intended for hunt planning use, not for determining legal property or regulatory boundaries. Content is compiled from various sources and is subject to change without notice. See current hunting regulations for written descriptions of boundaries. Hunters are responsible for knowing the land ownership and regulations of the areas they intend to hunt.

Please refer to the Alaska Hunting Regulations booklet for bag type, seasons, and additional regulations concerning this hunt.

Source map: USGS The National Map