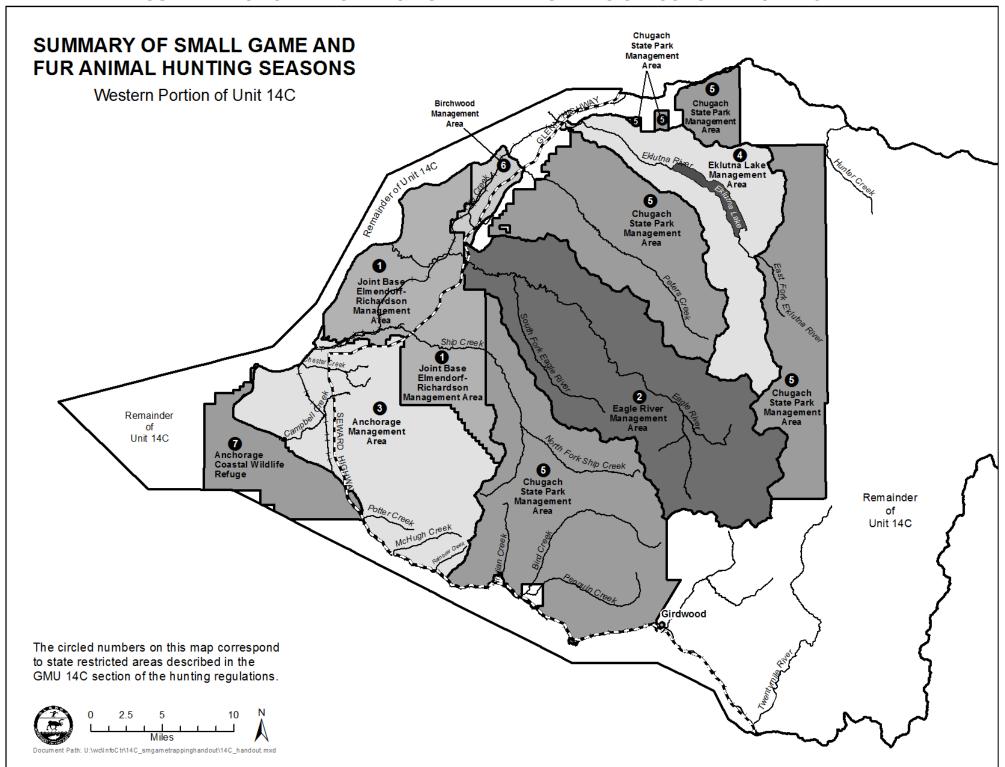

## SUMMARY OF SMALL GAME & FUR ANIMAL HUNTING SEASONS IN 14C RY2024

|                                                                                          |                                                                                                                                                  | <u> </u>                                                                                                                                       | LE CAME 6                                                                                                                                     | FUR ANIMA                                                                                                                                         |             | 10111                            |                                 | 100110                                                      | 111 170                                                                                                      | 1112027                                                                                                                                   |                                                    |
|------------------------------------------------------------------------------------------|--------------------------------------------------------------------------------------------------------------------------------------------------|------------------------------------------------------------------------------------------------------------------------------------------------|-----------------------------------------------------------------------------------------------------------------------------------------------|---------------------------------------------------------------------------------------------------------------------------------------------------|-------------|----------------------------------|---------------------------------|-------------------------------------------------------------|--------------------------------------------------------------------------------------------------------------|-------------------------------------------------------------------------------------------------------------------------------------------|----------------------------------------------------|
| SPECIESLOCATION                                                                          | PTARMIGAN                                                                                                                                        | SPRUCE<br>GROUSE*                                                                                                                              | RUFFED<br>GROUSE                                                                                                                              | SNOWSHOE HARE                                                                                                                                     | BEAVER      | соуоте                           | RED<br>FOX                      | LYNX                                                        | SQUIRREL                                                                                                     | DELETERIOUS<br>EXOTIC<br>WILDLIFE                                                                                                         | UNCLASSIFIED<br>GAME<br>Shrew, Mouse,<br>Porcupine |
| AREA 1 JBER Limited Areas Only Call: 552-2436 (Shotgun/Archery Only) DOD Affiliated only | <b>10/day</b> ,<br>20 in possession<br>8/10 - 3/31                                                                                               | <b>5/day</b> ,<br>10 in possession*<br>9/1 - 3/31                                                                                              | <b>2/day</b> ,<br>4 in possession<br>9/1 - 3/31                                                                                               | <b>5/day</b><br>No possession limit<br>9/1 - 4/30                                                                                                 |             | No Limit<br>No closed<br>season  | <b>Limit 2</b><br>9/1 -<br>2/15 | No<br>Open<br>Season<br>Closed<br>by base<br>comma-<br>nder | No limit<br>No closed<br>season.                                                                             | No limit<br>No closed<br>season.                                                                                                          | No limit<br>No closed<br>season.                   |
| AREA 2<br>EAGLE RIVER                                                                    | Under WU004 permit in Zone 1, falconry, archery, crossbow or muzzleloader. WU004 Zone 2 to include shotgun. 10/day, 20 in possession 8/10 - 3/31 | Under WU004 permit in Zone 1, falconry, archery, crossbow or muzzleloader. WU004 Zone 2 to include shotgun 5/day, 10 in possession* 9/1 - 3/31 | Under WU004 permit in Zone 1, falconry, archery, crossbow or muzzleloader. WU004 Zone 2 to include shotgun. 2/day, 4 in possession 9/1 - 3/31 | Under WU004 permit in Zone 1, falconry, archery, crossbow or muzzleloader. WU004 Zone 2 to include shotgun. 5/day, No possession limit 9/1 - 4/30 |             | No open season.                  |                                 |                                                             |                                                                                                              | Air rifle with rifled<br>barrel, archery<br>with small game<br>points, and<br>falconry only.<br><b>No limit</b> .<br>No closed<br>season. |                                                    |
| AREA 3<br>ANCHORAGE                                                                      | Falconry only.<br><b>10/day</b> ,<br>20 in possession<br>8/10 - 3/31                                                                             | Falconry only.<br>5/day,<br>10 in possession*<br>9/1 - 3/31                                                                                    | Falconry only.<br><b>2/day</b> ,<br>4 in possession<br>9/1 - 3/31                                                                             | Falconry only.<br><b>5/day</b> ,<br>No possession limit<br>9/1 – 4/30                                                                             | Ė           | No open season.                  |                                 |                                                             |                                                                                                              | Air rifle with rifled<br>barrel, archery<br>with small game<br>points, and<br>falconry only.<br><b>No limit.</b><br>No closed<br>season.  | No open<br>season.                                 |
| AREA 4<br>EKLUTNA                                                                        | Falconry and<br>Archery only.<br><b>10/day</b> ,<br>20 in possession<br>9/1 – 3/31                                                               | Falconry and Archery only. 5/day, 10 in possession* 9/1 – 3/31                                                                                 | Falconry and Archery only. <b>2/day</b> , 4 in possession 9/1 – 3/31                                                                          | Falconry and Archery only. 5/day, No possession limit 9/1 - 4/30                                                                                  | open seasor | No open season.                  |                                 |                                                             |                                                                                                              |                                                                                                                                           |                                                    |
| AREA 5 REMAINDER OF CHUGACH STATE PARK (except Tokle Creek drainage)                     | <b>10/day</b> ,<br>20 in possession<br>8/10 - 3/31                                                                                               | <b>5/day</b> ,<br>10 in possession*<br>9/1 - 3/31                                                                                              | <b>2/day</b> ,<br>4 in possession<br>9/1 - 3/31                                                                                               | <b>5/day</b> ,<br>No possession limit<br>9/1 - 4/30                                                                                               | 2           | No open<br>season.               | <b>Limit 2</b><br>9/1 -<br>2/15 | <b>Limit 2</b><br>11/10 –<br>2/28                           | No open<br>season.                                                                                           | No limit<br>No closed<br>season.                                                                                                          |                                                    |
| AREA 6 BIRCHWOOD MANAGEMENT AREA (west of Alaska Railroad tracks only)                   | Falconry, air rifle with rifled barrel, archery, crossbow, shotgun only.  10/day, 20 in possession 8/10 - 3/31                                   | Falconry, air rifle with rifled barrel, archery, crossbow, shotgun only. 5/day, 10 in possession* 9/1 - 3/31                                   | Falconry, air rifle with rifled barrel, archery, crossbow, shotgun only. 2/day, 4 in possession 9/1 - 3/31                                    | Falconry, air rifle with<br>rifled barrel,<br>crossbow, archery,<br>shotgun only. <b>5/day</b> ,<br>No possession limit<br>9/1 - 4/30             |             | No open season.                  |                                 |                                                             |                                                                                                              | Air rifle with rifled<br>barrel, archery<br>with small game<br>points, and<br>falconry only.<br><b>No limit</b> .<br>No closed<br>season. |                                                    |
| AREA 7 ANCHORAGE COASTAL WILDLIFE REFUGE                                                 | Falconry, crossbow<br>and archery<br>8/10 - 3/31,<br>or shotgun with<br>permit from<br>9/1 - 3/31 10/day,<br>20 in possession                    | Falconry, crossbow, archery or shotgun with permit. 5/day, 10 in possession* 9/1 - 3/31                                                        | Falconry, crossbow, archery or shotgun with permit. 2/day, 4 in possession 9/1 - 3/31                                                         | Falconry, crossbow and archery  9/1 – 4/30, or shotgun with permit from  9/1 - 3/31  5/day,  No possession limit                                  |             |                                  | No оре                          | en season.                                                  | Air rifle with rifled<br>barrel, archery,<br>and falconry only.<br><b>No limit</b> .<br>No closed<br>season. |                                                                                                                                           |                                                    |
| REMAINDER<br>OF 14C                                                                      | <b>10/day</b> ,<br>20 in possession<br>8/10 - 3/31.                                                                                              | <b>5/day</b> ,<br>10 in possession*<br>9/1 - 3/31                                                                                              | <b>2/day</b> ,<br>4 in possession<br>9/1 - 3/31                                                                                               | <b>5/day</b> ,<br>No possession limit<br>9/1 - 4/30                                                                                               |             | No Limit<br>No closed<br>season. | <b>Limit 2</b><br>9/1 -<br>2/15 | Limit 2<br>11/10 –<br>2/28                                  | No limit<br>No closed<br>season.                                                                             | No limit<br>No closed<br>season.                                                                                                          | No limit<br>No closed<br>season.                   |

Shaded areas indicate basic hunter education certification is required for all hunters.

Snaring is allowed for grouse, hare, ptarmigan and unclassified game under a hunting license IN REMAINDER OF CHUGACH STATE PARK AND REMAINDER OF 14C ONLY