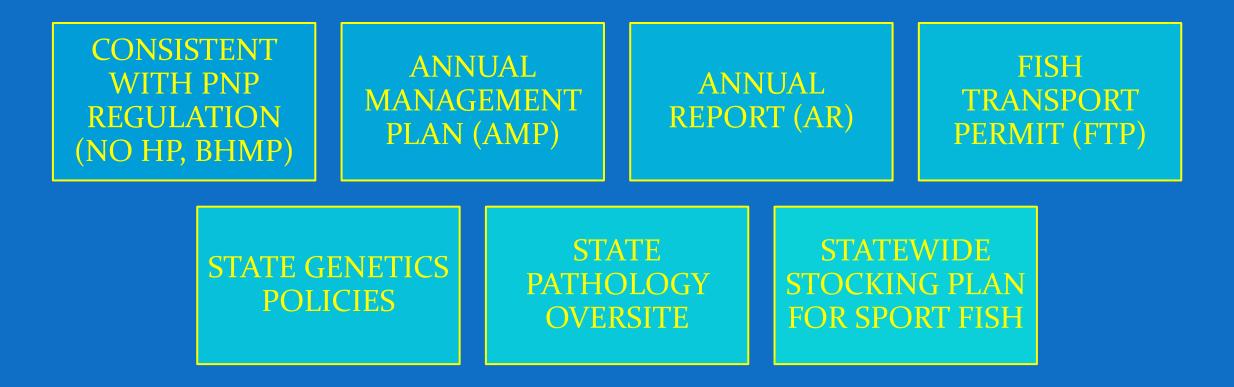

shery resources





#### Hatchery Locations

 The Division operates 2 hatcheries, William Jack Hernandez and Ruth Burnett Sport Fish Hatcheries

 ADF&G funds through cooperative agreements the operation of Crystal Lake (SSRAA) Pillar Creek (KRAA)



## Production

- Annually releasing 7.2 million fish (2.3 million PNP)
- SF stocking program consists of smolt stocking (king and coho) and lake stocking
- Species reared: rainbow trout, Arctic char, Arctic grayling, lake trout, king and coho salmon
- •Age at release: fingerling, smolt, subcatchable, catchable and brood



## **Production**

- Maximum capacity for most species and life stages
- Stocking plan changes require reallocation of fish
- Lake trout were added in 2020
- Increase of catchable king in 2025

### **Regulatory Framework**



## **Statewide Stocking Plan**

- Outlines Division of Sport Fish Stocking plans for the next 5 years
- •Updated and published annually
- •Available for public review and comment each year
- Contains the Lake Stocking Policy

| Sport Fish                                  | Commercial | CONTRACTOR OF             |             |               |          |                |                                    |                   |                                                 |                   |
|---------------------------------------------|------------|---------------------------|-------------|---------------|----------|----------------|------------------------------------|-------------------|-------------------------------------------------|-------------------|
|