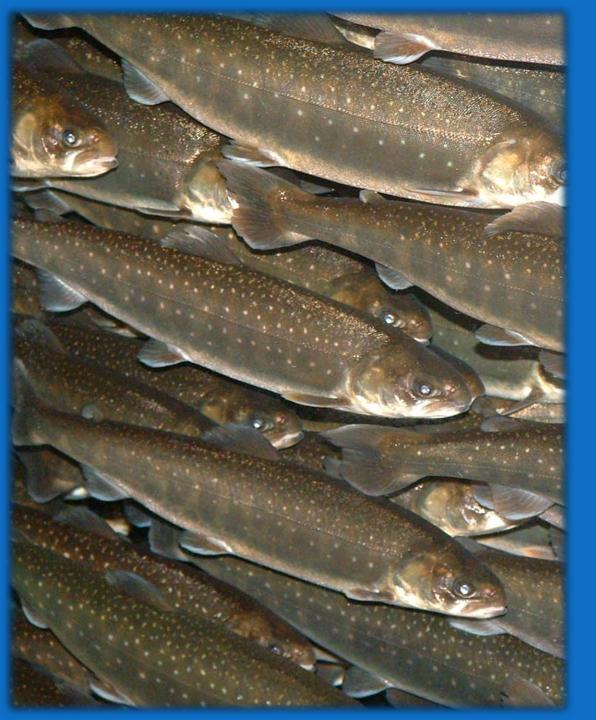

## Production

- Annually releasing 7.2 million fish (2.3 million PNP)
- SF stocking program consists of smolt stocking (king and coho) and lake stocking
- Species reared: rainbow trout, Arctic char, Arctic grayling, lake trout, king and coho salmon
- •Age at release: fingerling, smolt, subcatchable, catchable and brood