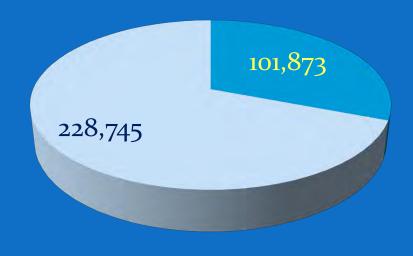

### Fish vs Biomass Produced at SF Hatcheries

### Total Number of Fish 1,790,021

Anadromous Lakes

#### Total Biomass of Fish (lbs)

#### Anadromous 🛛 Lakes