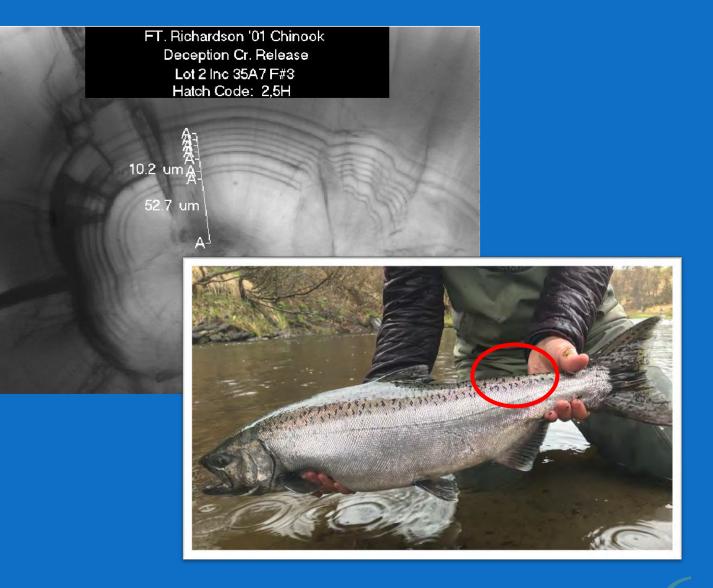

### **Evaluation**

 King and coho smolt production is otolith marked

 King smolt released at Crooked Creek and Ninilchik River are adipose fin clipped

 All adult fish spawned for future production are tissue sampled

 Size at release evaluation of Ship Creek king smolt