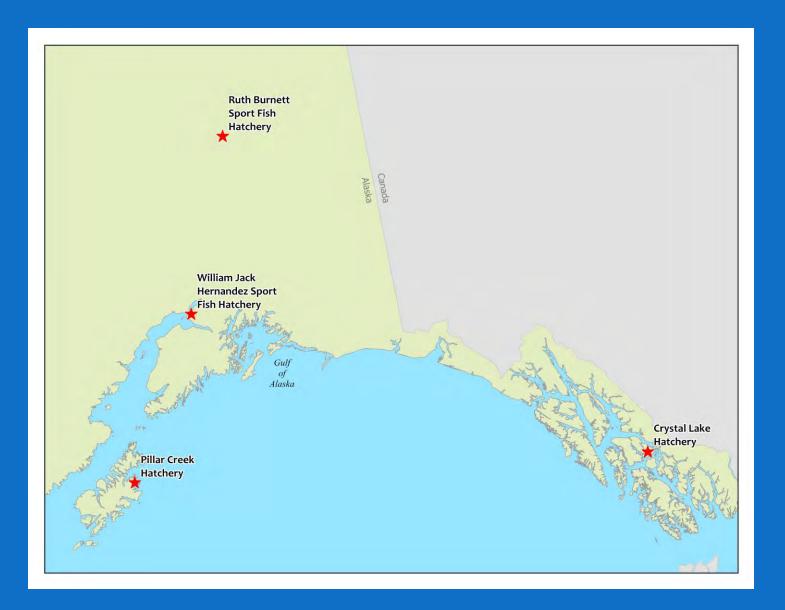

#### Hatchery Locations

 The Division operates 2 hatcheries, William Jack Hernandez and Ruth Burnett Sport Fish Hatcheries

 ADF&G funds through cooperative agreements the operation of Crystal Lake (SSRAA) Pillar Creek (KRAA)

#### <u>PNP Co-op Stocking:</u> Pillar Creek - KRAA Macaulay - DIPAC Crystal Lake - SSRAA Deer Mountain - SSRAA Whitman Lake - SSRAA