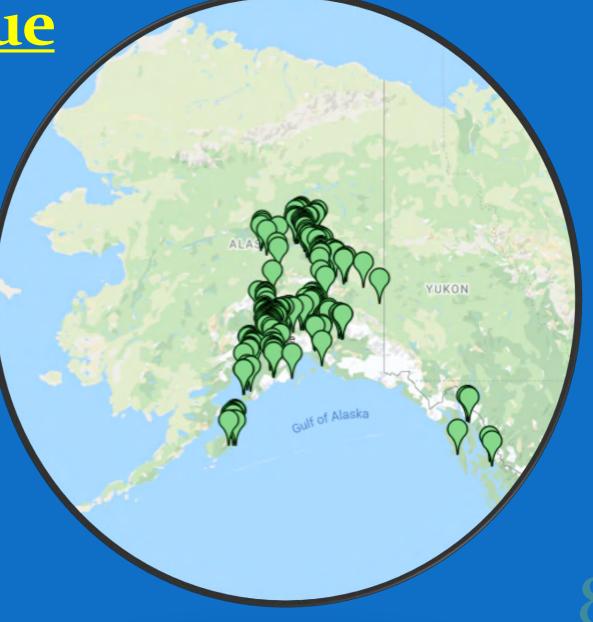

|                                                 |                   |
|                                             |            |                           |             |               |          |                |                                    |                   |                                                 |                   |
|                                             |            |                           | 1.1         |               |          |                |                                    |                   |                                                 |                   |

### What Makes SF Unique

#### Statewide

- Diversity of accessible fishing opportunities for sport anglers
- Cooperative agreements with PNPs and SF hatchery production



## **PNP Supported Stocking**

- Cooperative agreements with local PNP hatchery programs
- King, coho and rainbow trout
- PNP hatcheries also support sport fisheries through stocking projects not associated with the SF enhancement program

#### <u>PNP Co-op Stocking:</u> Pillar Creek - KRAA Macaulay - DIPAC Crystal Lake - SSRAA Deer Mountain - SSRAA Whitman Lake - SSRAA







### **Total Statewide Hatchery King Releases**



10

### **Statewide Hatchery King Release Sites**



11





### **King and Coho SF Funded Release Sites**



#### Smolt Production

- WJHSH only smolt SF hatchery
- ~3.0 million king and coho smolt are stocked at 11 sites in Southcentral

### Fish vs Biomass Produced at SF Hatcheries

### Total Number of Fish 1,790,021



Anadromous Lakes

#### Total Biomass of Fis