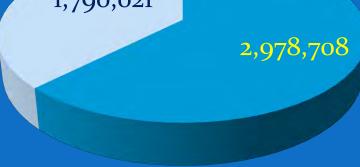

### Fish vs Biomass Produced at SF Hatcheries

### Total Number of Fish 1,790,021

Anadromous Lakes

#### Total Biomass of Fish (lbs)

#### Anadromous 🛛 Lakes