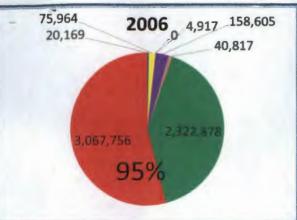

## Kvichak Reporting Stock 156 WASSIP

**Kvichak Escapement** 

Kvichak Reporting Stock harvest in Naknek/Kvi district

Percentage is Catch and Escapement returning to NAK/KVI of the Total Run

Median 5% 95%CI 2007 12,832 5,295 20,725 2008 4,632 498 11,274

**Tom Wooding** 

Source: ADFG WASSIP (median estimates)

Prepared by CAMF