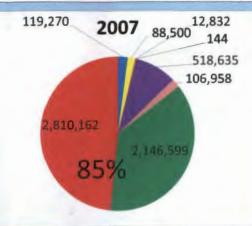

## **Kvichak** Reporting Stock WASSIP Harvest Rates

**Kvichak Percent escapement of Total Run** 

Kvichak Reporting Stock harvest rate in Naknek/Kvi district

Percentage is Catch and Escapement returning to NAK/KVI of the Total Run

OPH harvest rate of KVI stock
Median 5% 95%

2007 0.2% 0.1% 0.4% 2008 0.1% 0.0% 0.2%

**Tom Wooding** 

Source: ADFG WASSIP (median estimates)

Prepared by CAMF