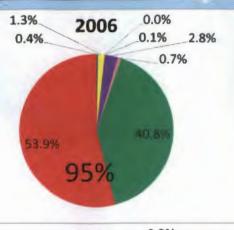

## **Kvichak** Reporting Stock WASSIP Harvest Rates

**Kvichak Percent escapement of Total Run** 

Kvichak Reporting Stock harvest rate in Naknek/Kvi district

Percentage is Catch and Escapement returning to NAK/KVI of the Total Run

OPH harvest rate of KVI stock
Median 5% 95%

2007 0.2% 0.1% 0.4% 2008 0.1% 0.0% 0.2%

**Tom Wooding** 

Source: ADFG WASSIP (median estimates)

Prepared by CAMF