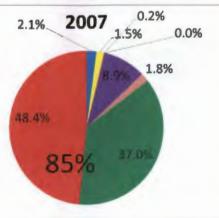

## **Kvichak** Reporting Stock WASSIP Harvest Rates

**Kvichak Percent escapement of Total Run** 

Kvichak Reporting Stock harvest rate in Naknek/Kvi district

Percentage is Catch and Escapement returning to NAK/KVI of the Total Run

OPH harvest rate of KVI stock
Median 5% 95%

2007 0.2% 0.1% 0.4% 2008 0.1% 0.0% 0.2%

**Tom Wooding** 

Source: ADFG WASSIP (median estimates)

Prepared by CAMF