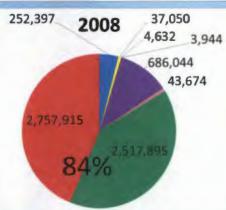

## **Kvichak** Reporting Stock WASSIP Harvest Rates

**Kvichak Percent escapement of Total Run** 

Kvichak Reporting Stock harvest rate in Naknek/Kvi district

Percentage is Catch and Escapement returning to NAK/KVI of the Total Run

OPH harvest rate of KVI stock
Median 5% 95%

2007 0.2% 0.1% 0.4% 2008 0.1% 0.0% 0.2%

**Tom Wooding** 

Source: ADFG WASSIP (median estimates)

Prepared by CAMF