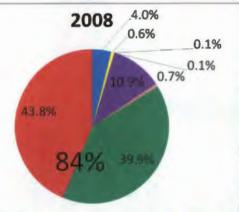

OPH harvest rate of KVI stock
Median 5% 95%

2007 0.2% 0.1% 0.4% 2008 0.1% 0.0% 0.2%

**Tom Wooding** 

Source: ADFG WASSIP (median estimates)

Prepared by CAMF