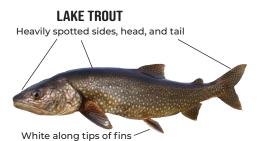

CHINOOK SALMON (LANDLOCKED SALMON)

**ARCTIC GRAYLING** 

Black spots along back and

- Large dorsal fin

both lobes of the tail

| KENAI PENINSULA        | RT | LS | AG | AC | LT |
|------------------------|----|----|----|----|----|
| Arc Lake               |    | *  | *  |    |    |
| Aurora Lake            | *  |    |    |    |    |
| Barbara Lake           | *  |    |    |    |    |
| Cabin Lake             | *  |    |    |    |    |
| Carter Lake            | *  |    |    | *  |    |
| Centennial Lake        | *  | *  |    |    |    |
| Chugach Estates Lake   | *  |    |    |    |    |
| Douglas Lake           | *  |    |    |    |    |
| Elephant (Spirit) Lake | *  | *  |    | *  |    |
| Encelewski Lake        | *  |    |    |    |    |
| First Lake             | *  |    |    |    |    |
| Island Lake            | *  |    |    | *  |    |
| John Hedberg Lake      | *  |    |    |    |    |
| Johnson Lake           | *  |    |    |    |    |
| Long Lake              | *  |    |    |    |    |
| Longmere Lake          | *  | *  |    |    |    |
| Loon Lake              | *  |    |    |    |    |
| Lost Lake              |    |    |    |    | *  |
| Meridian Lake          | *  |    |    |    |    |
| Rainbow Lake           | *  |    |    |    |    |
| Roque Lake             | *  |    |    |    |    |
| Scout Lake             | *  |    | *  |    |    |
| Sport Lake             | *  | *  |    |    |    |
| Thetis Lake            | *  |    |    |    |    |
| Tirmore Lake           | *  |    | *  |    |    |
| Troop Lake             | *  |    |    | *  |    |
| Upper Summit Lake      | *  |    |    | *  | *  |
| Vagt Lake              | *  |    |    | *  |    |
| ARCTIC CHAR            |    |    |    |    |    |