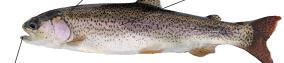

Light spots on the side \*Color can change to deep orange during spawning periods. White along tips of fins

RAINBOW TROUT

Black spots along body and tail Pink or red band along side

White mouth and white gums

Small mouth

Dark mouth

87