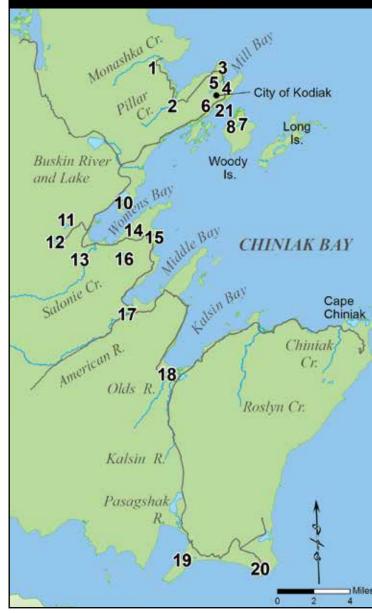

## **Stocking Areas Kodiak Road Zone**

| Stocked Lakes and Beaches on the Kodiak Road System           |           |    |    |
|---------------------------------------------------------------|-----------|----|----|
| Location                                                      | SS        | RT | KS |
| 1) Monashka Creek                                             |           |    |    |
| 2) Pillar Creek                                               | $\bullet$ |    |    |
| 3) Abercrombie Lake                                           |           |    |    |
| 4) Mill Bay                                                   | •         |    |    |
| 5) Island and Dark Lakes                                      |           |    |    |
| 6) Big/Lilly Lake                                             |           |    |    |
| 7) Long Lake                                                  |           |    |    |
| 8) Tanignak                                                   |           |    |    |
| 10) Lilly Pond                                                |           |    |    |
| 11) Lee Lake                                                  |           |    |    |
| 12) Caroline, Aurel & Cicely Lake                             |           |    |    |
| 13) Salonie Creek                                             |           |    |    |
| 14) Dragonfly Lake                                            |           |    |    |
| 15) Horseshoe Lake                                            |           |    |    |
| 16) Heitman Lake                                              |           |    |    |
| 17) American River                                            |           |    |    |
| 18) Olds River                                                |           |    |    |
| 19) Bull Lake                                                 |           |    |    |
| 20) East Twin Lake                                            |           |    |    |
| 21) Mission Beach                                             | ۲         |    |    |
| SS = Silver (coho) Salmon RT = Rainbow Trout KS = King Salmon |           |    |    |