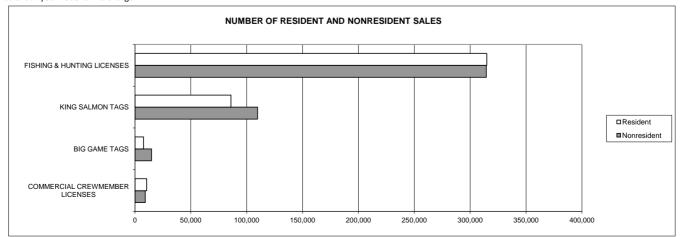

Compiled from CYTD Collection Statistics Summary 12/31/2008

| DESCRIPTION                           | # SOLD        | GROSS              | EXPENSE          | NET SALES          |
|---------------------------------------|---------------|--------------------|------------------|--------------------|
| FISHING & HUNTING LICENSES AND        | STAMPS        |                    |                  |                    |
| Resident Fishing License              | 186,311       | \$3,898,280        | \$162,339        | \$3,735,941        |
| Resident Hunting License              | 96,851        | \$1,814,919        | \$85,111         | \$1,729,808        |
| Resident Trapping License             | <u>31,652</u> | <u>\$148,061</u>   | <u>\$6,490</u>   | <u>\$141,571</u>   |
| RESIDENT LICENSE TOTAL                | 314,814       | \$5,861,260        | \$253,940        | \$5,607,320        |
| Nonresident Fishing License           | 300,094       | \$13,296,230       | \$552,076        | \$12,744,153       |
| Nonresident Hunting License           | 14,266        | \$1,112,518        | \$35,531         | \$1,076,987        |
| Nonresident Trapping License          | <u>72</u>     | <u>\$11,880</u>    | <u>\$404</u>     | <u>\$11,476</u>    |
| NONRESIDENT LICENSE TOTAL             | 314,432       | \$14,420,628       | \$588,012        | \$13,832,616       |
| Resident King Salmon Stamp            | 85,949        | \$795,130          | \$35,550         | \$759,580          |
| Nonresident King Salmon Stamp         | 109,689       | \$2,520,840        | \$102,160        | \$2,418,681        |
| Collector's King Salmon Stamp         | <u>23</u>     | <u>\$230</u>       | <u>\$0</u>       | <u>\$230</u>       |
| KING SALMON STAMP TOTAL               | 195,661       | \$3,316,200        | \$137,710        | \$3,178,491        |
| Waterfowl Conservation Stamp          | 9,735         | \$48,675           | \$2,086          | \$46,589           |
| Collector Waterfowl Stamp             | <u>966</u>    | <u>\$4,830</u>     | <u>\$0</u>       | <u>\$4,830</u>     |
| WATERFOWL STAMP TOTAL                 | 10,701        | \$53,505           | \$2,086          | \$51,419           |
| BIG GAME TAGS                         |               |                    |                  |                    |
| Resident Big Game Tag                 | 7,673         | \$219,375          | \$7,770          | \$211,605          |
| Nonresident Big Game Tag              | <u>14,857</u> | <u>\$4,158,763</u> | <u>\$145,549</u> | <u>\$4,013,214</u> |
| TOTAL                                 | 22,530        | \$4,378,138        | \$153,319        | \$4,224,819        |
| COMMERCIAL CREWMEMBER LICE            | NSES          |                    |                  |                    |
| Resident                              | 10,520        | \$600,570          | \$56,171         | \$544,400          |
| Nonresident                           | <u>9,284</u>  | <u>\$1,359,190</u> | <u>\$128,859</u> | <u>\$1,230,332</u> |
| TOTAL                                 | 19,804        | \$1,959,760        | \$185,029        | \$1,774,731        |
| PROFESSIONAL LICENSES TOTAL           | 77            | \$14,750           | \$0              | \$14,750           |
| TOTAL                                 | 878,019       | \$30,004,240       | \$1,320,094      | \$28,684,146       |
| DUPLICATES                            |               |                    |                  |                    |
| Duplicate Fishing and Hunting License | 7,391         | \$35,659           | \$1,726          | \$33,934           |
| Duplicate King Salmon Stamp           | 1,347         | \$6,735            | \$319            | \$6,416            |
| Duplicate Big GameTag                 | 144           | \$720              | \$21             | \$699              |
| Duplicate Crewmember License          | <u>707</u>    | <u>\$3,535</u>     | <u>\$348</u>     | <u>\$3,187</u>     |
| TOTAL                                 | 9,589         | \$46,649           | \$2,414          | \$44,235           |
| GRAND TOTAL                           | 887,608       | \$30,050,889       | \$1,322,508      | \$28,728,381       |