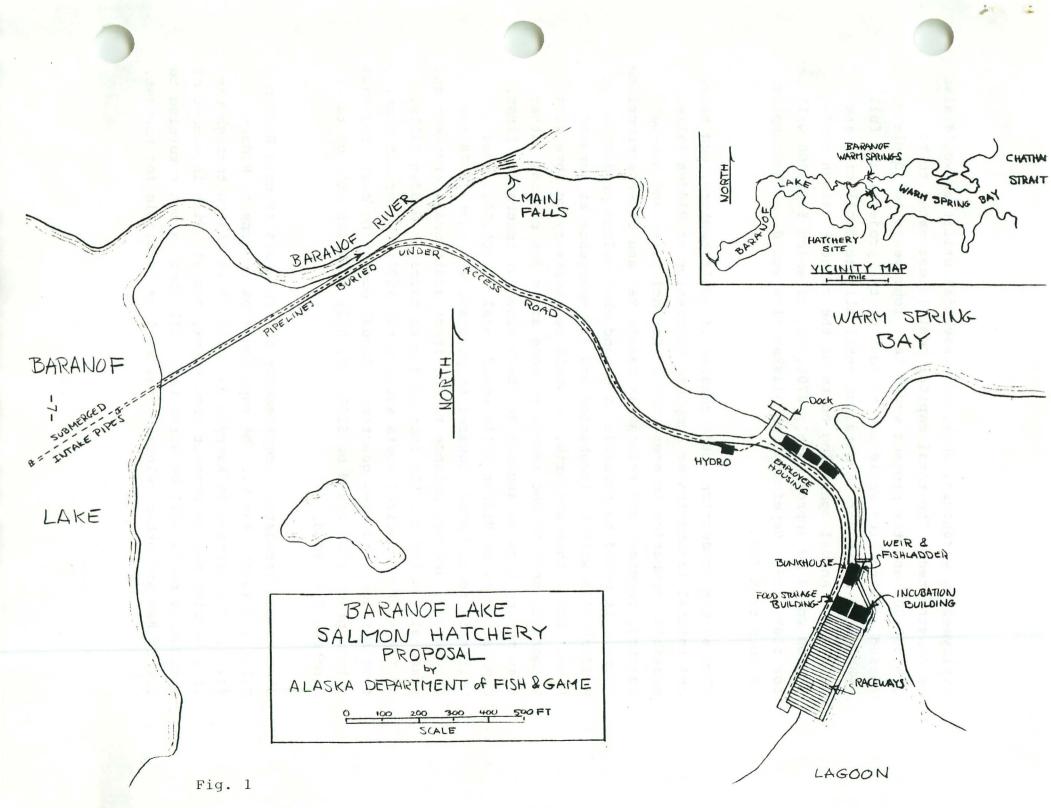

Baranof Lake would be tapped with deep and shallow intakes, and process water would flow through a pair of pipelines under an access road along the south side of the river to a hydropower plant near the entrance to the lagoon (Fig. 1). These pipelines could be tapped to supply water to current water users on the north side of the river. From the hydro, water would flow by gravity to the incubation building and raceways to be constructed on a landfill in the lagoon. Effluent water from the raceways would pass through a fish ladder to attract returning broodstock. All returning adult chinook salmon not needed for egg takes would be stopped at a weir in the lagoon entrance and made available for harvest. Broodstock would be held in raceways for ripening, and 5,500,000 chinook salmon eggs would be taken for incubation. Sufficient rearing space would be provided in 24 raceways requiring up to 110 CFS. Smolts would be released as 15-gram yearlings.

In addition to the main production facilities, year-round housing for six permanent employees, a bunkhouse for ten seasonal

employees, a warehouse, dock, and essential utilities would also be constructed. The total capital cost is estimated to be \$18,500,000 and the project would take four years to complete. Phased construction would add to cost of the project, and full production could not be attained until all the facilities are complete. Annual operating costs of the chinook salmon production would be approximately \$700,000, of which \$300,000 will be for fish food. Hopefully, an Alaskan firm would be the supplier of this fish food.