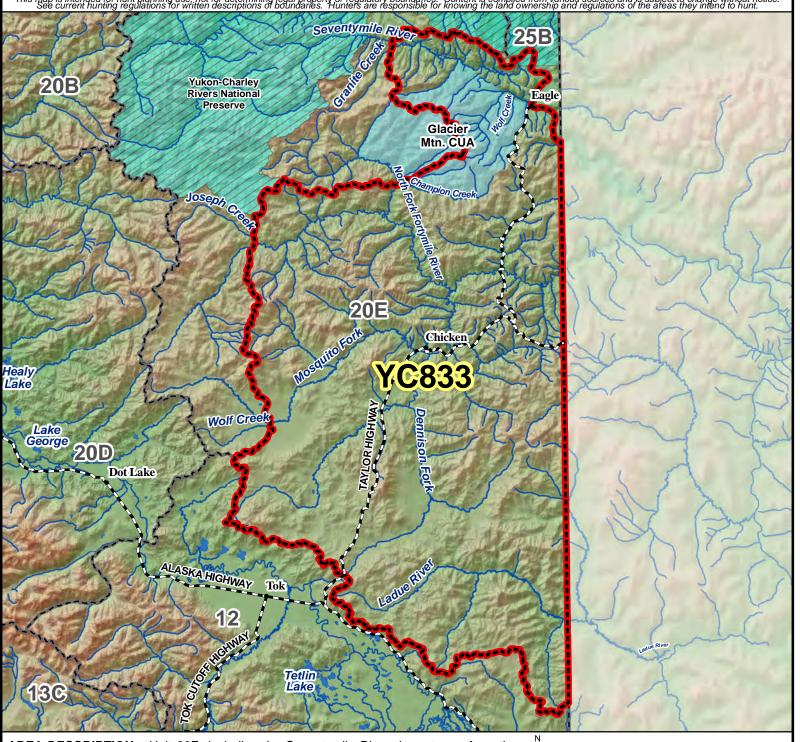

## YC833 Caribou Youth Permit Hunt

This map is intended for hunt planning use, not for determining legal property or regulatory boundaries. Content is compiled from various sources and is subject to change without notice. See current hunting regulations for written descriptions of boundaries. Hunters are responsible for knowing the land ownership and regulations of the areas they intend to hunt.

AREA DESCRIPTION: Unit 20E, including the Seventymile River downstream from the Granite Creek drainage, the North Fork Fortymile River drainage downstream from and including the Champion Creek drainage, the Middle Fork Fortymile River drainage downstream from the Joseph Creek drainage, the Mosquito Fork of the Fortymile River drainage downstream from the Wolf Creek drainage, the Dennison Fork drainage, the Ladue River drainage, and all drainages east of those drainages.

Source map: USGS 1:63,360