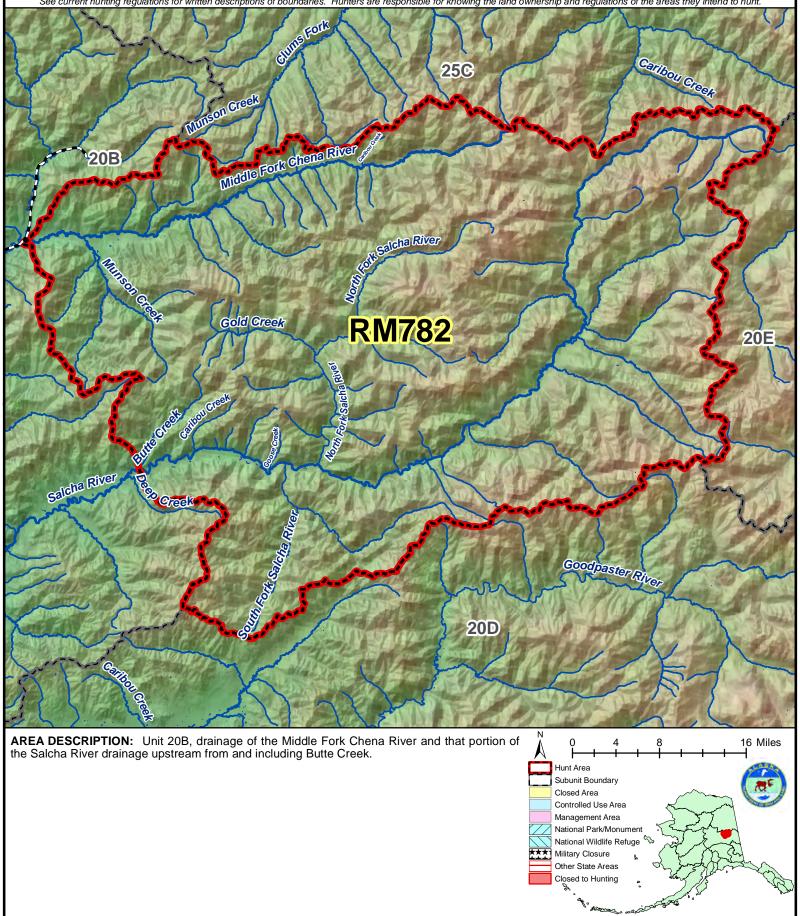

## **RM782** Moose Registration Permit Hunt This map is intended for hunt planning use, not for determining legal property or regulatory boundaries. Content is compiled from various sources and is subject to change without notice. This map is intended for hunt planning use, not for determining legal property or regulatory boundaries. Content is compiled from various sources and is subject to change without notice. This map is intended for hunting regulations or written descriptions of boundaries. Hunters are responsible for knowing the land ownership and regulations of the areas they intend to nunt.