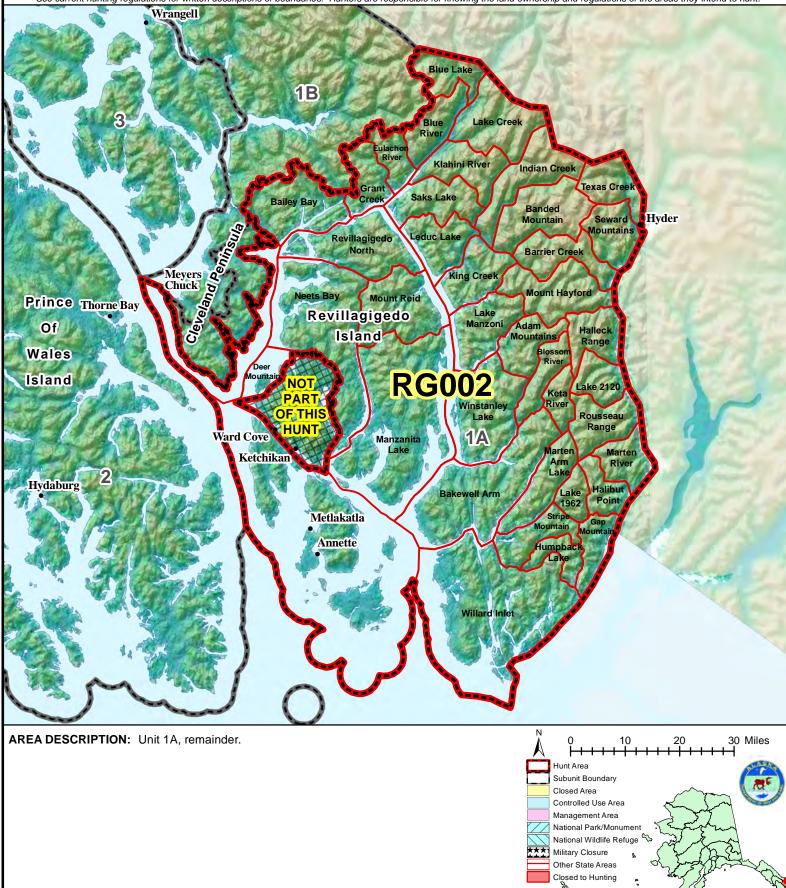

## RG002 Mt Goat Registration Permit Hunt This map is intended for hunt planning use, not for determining legal property or regulatory boundaries. Content is compiled from various sources and is subject to change without notice. This map is intended for hunt planning use, not for determining legal property or regulatory boundaries. Content is compiled from various sources and is subject to change without notice. See current hunting regulations for written descriptions of boundaries. Hunters are responsible for knowing the land ownership and regulations of the areas they intend to hunt.