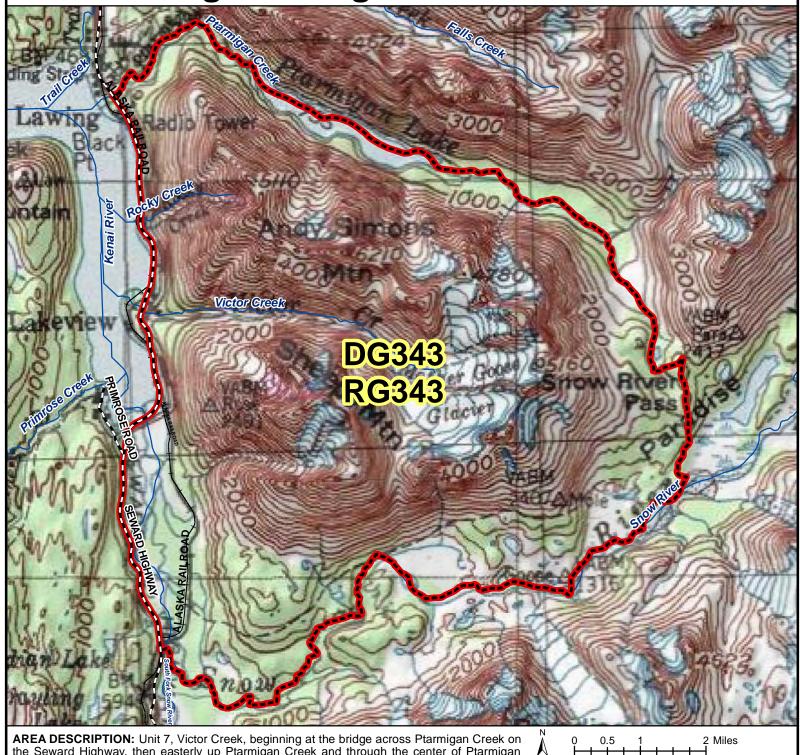

## DG343 RG343 Mountain Goat Drawing and Registration Permit Hunt

AREA DESCRIPTION: Unit 7, Victor Creek, beginning at the bridge across Ptarmigan Creek on the Seward Highway, then easterly up Ptarmigan Creek and through the center of Ptarmigan Lake to the divide between the Ptarmigan Creek drainage and Paradise Valley, then along a straight line through the southwest corner of Lower Paradise Lake to the North Fork of Snow River, then westerly and southerly down the Snow River to the bridge where the Seward Highway crosses the westernmost branch of the Snow River, then northerly along the Seward Highway to the point of origin.