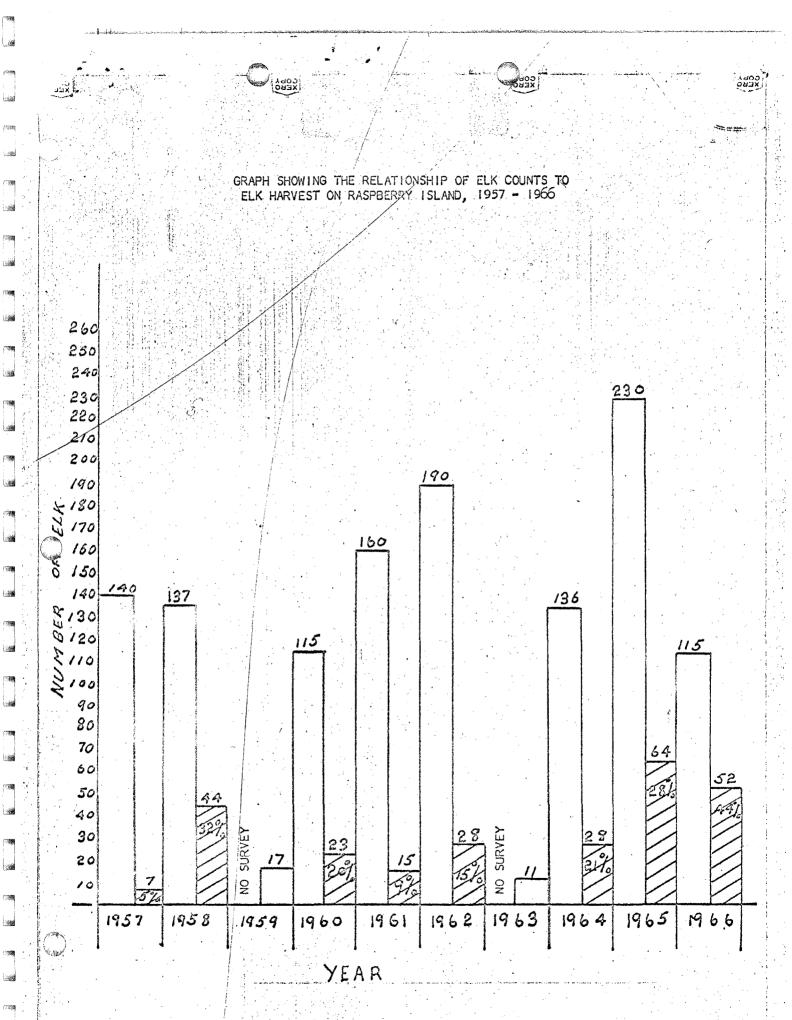

Since their transplant on Alognak Island in 1939 elk have done well in Alaska. Seasons were first established on Afognak and Raspberry in 1950 on branch-antlered bulls by permit only. During that first year 50 permittees harvested 27 elk. In 1959 the first either-sex hunt was held on Tonki Cape. The following year, the Alaska Department of Fish and Game allowed 40 days of either-sex season over the entire island. Since 1961 elk of either sex have been legal game during the normal elk hunting season which has been between four and five months in length. In 1963 an attempt to attract hunters into the Tonki Cape area to harvest a growing and virtually unharvested herd was made by raising the bag limit to 2 elk of either sex. This attempt was not entirely successful, but resulted in a harvest of 19 animals or 22 percent of the lotal kill. However, herds in other areas were also expanding and the two elk bag limit was applied to Raspberry Island from 1964 - 1966. Here it appears liberal seasons and hag limits have worked together to help increase harvest where it was needed. The attached figure shows our composition and trend counts since 1957. Certain fluctuations on the graph show that some years the trend counts were low for no apparent reason. For instance, in 1964 the annual P-R report on elk states the total elk counted on Raspberry Island was 136 elk. and yet the 1965 count is 230. Such an increase is biologically unlikely since calf crops have varied between 20 and 30 percent of the total herd. This is explained by the 1964 count being incomplete as is stated in the 1964 P-R report.

The 1966 count of 115 elk on Raspberry Island is probably a true indicator of trend. The actual population at the beginning of the season was probably about 25 percent higher. This estimate is based on occasional surveys of the located herd and observing the number of bulls present in that herd and comparing it with observations made by several reliable hunters. Hunters located at least one other band of elk numbering approximately 30 animals in addition to the herd we were able to locate.