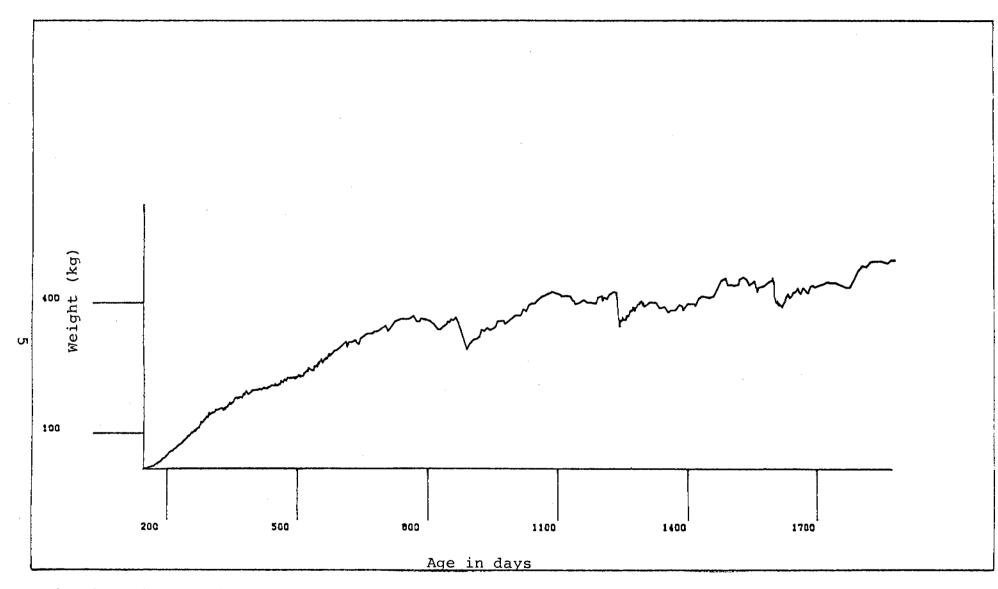

## Moose Weights

We are continuing to obtain biweekly weight data for the tame moose (Tables 1, 2). Weight data obtained from 1978 through March 1983 have been entered onto a computer tape. Digitized tracing (Fig. 1) for individual animal weights, by day, were constructed. Growth equations are currently being fitted to these data by the biometrics section and will be available for the next report.

Research Chief, Division of Game

SUBMITTED BY:

Karl B. Schneider Regional Research Coordinator

Fig. 1. Time tracing of moose weight for female Lucy, 1978-1982.

Table 1. Weights (kg) of 8 moose at Moose Research Center, June 1982 through June 1983.