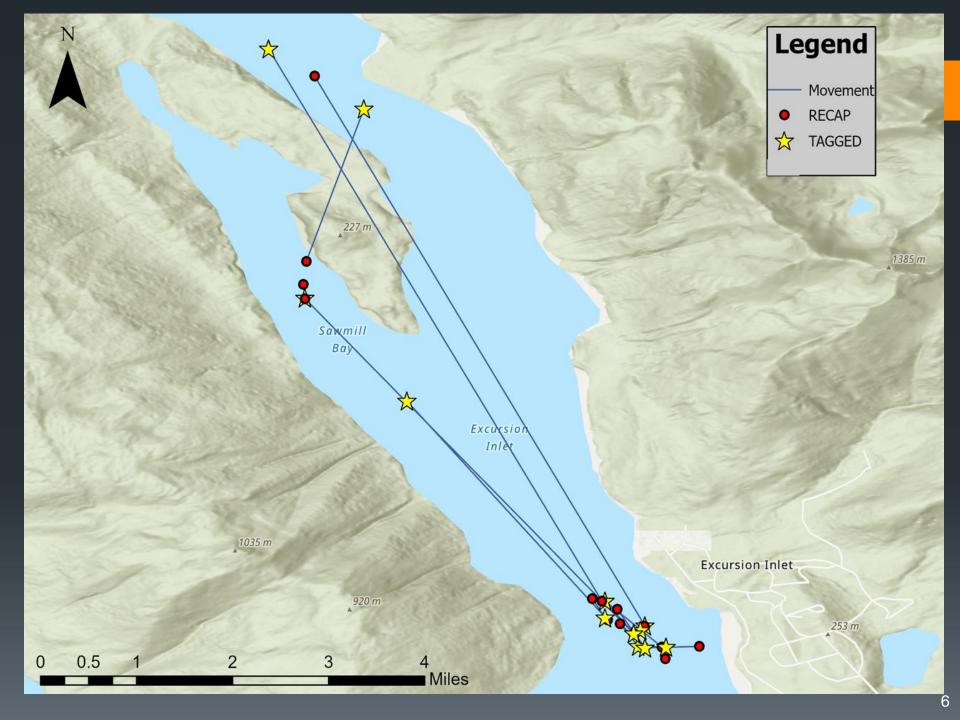

## Tagging Project:

- Collect growth and movement.
- Tag is retained though the molt, placed in the isthmus muscle.
- Juveniles greater than 112mm; pre-recruits; and legal crab were tagged.
- Initial tagging done in two bays: Seymour Canal and Excursion Inlet.

Seymour crab tagged: 2019 -- 134

2020 - 42

2021 - 1

Excursion crab tagged: 2019 -- 401

2020 – 242; 9 recaptures

2021–154; 7 recaptures

The average growth per year from the recaptures is **14** millimeters.

(3 skip molted and showed no growth)

## Expanded tagging in 2022:

Excursion inlet: **51** tagged; 2 recaptures

Seymour: 92 tagged

Pybus: 89 tagged

Peril: 134 tagged

Gambier: 148 tagged

Total: **514** 

The department will continue to tag opportunistically on the survey.

### **Excursion Inlet**

| Survey area       | Adjusted<br>Legal Crab | Adjusted<br>Mature<br>biomass | Mature<br>harvest<br>rate | Total<br>GHL | Personal<br>use catch | 2022<br>Commercial<br>GHL |
|-------------------|------------------------|-------------------------------|---------------------------|--------------|-----------------------|---------------------------|
| Pybus Bay         | 78,366                 | 93,578                        | 0%                        | 0            | 0                     | 0                         |
| Gambier<br>Bay    | 63,923                 | 75,705                        | 0%                        | 0            | 0                     | 0                         |
| Seymour<br>Canal  | 106,357                | 131,963                       | 0%                        | 0            | 0                     | 0                         |
| Peril Strait      | 41,725                 | 66,943                        | 0%                        | 0            | 0                     | 0                         |
| Juneau Area       | 313,371                | 456,921                       | 7.0%                      | 31,984       | 19,190                | 12,794                    |
| Lynn Sisters      | 48,294                 | 63,536                        | 0%                        | 0            | 0                     | 0                         |
| Excursion Inlet   | 45,590                 | 49,820                        | 0%                        | 0            | 0                     | 0                         |
| Other Areas       | 623,636                | 838,932                       | 10%                       | 83,893       | 1,000                 | 82,893                    |
| Blue King<br>Crab | 7,395                  | 9,948                         |                           |              |                       | 0                         |
| Total             | 1.328.657              | 1,787,347                     |                           |              |                       | 95,687                    |