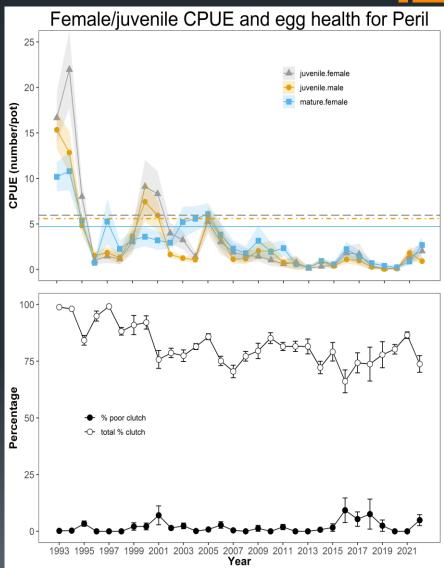

1,142   | 2,602                   | 2,485   |
| 2019/20 | 0                  | 0       | 1,566                       | 1,446   | 313                         | 243     | 1,879                   | 1,680   |
| 2020/21 | 0                  | 0       | 1,527                       | 1,203   | 305                         | 150     | 1,832                   | 1,353   |
| 2021/22 | 0                  | 0       | 1,601                       | 1,182   | 320                         | 52      | 1,921                   | 1,234   |
| 2022/23 | 0                  | 0       | 1,364                       | 1,177   | 273                         | *       | 1,637                   |         |

<sup>\* =</sup> Data still being gathered.



## **Pybus Bay**





## **Gambier Bay**





### **Peril Strait**





## Seymour Canal





#### Juneau Area





## **Lynn Sisters**





### **Excursion Inlet**





| Survey area       | Adjusted<br>Legal Crab | Adjusted<br>Mature<br>biomass | Mature<br>harvest<br>rate | Total<br>GHL | Personal<br>use catch | 2022<br>Commercial<br>GHL |
|-------------------|------------------------|-------------------------------|---------------------------|--------------|-----------------------|---------------------------|
| Pybus Bay         | 78,366                 | 93,578                        | 0%                        | 0            | 0                     | 0                         |
| Gambier<br>Bay    | 63,923                 | 75,705                        | 0%                        | 0            | 0                     | 0                         |
| Se