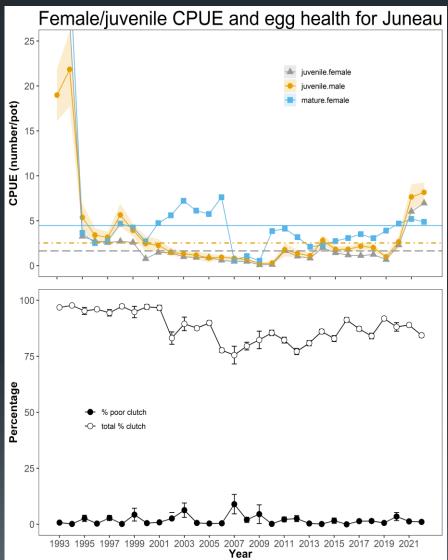

|
| 2019/20 | 0                  | 0       | 1,566                       | 1,446   | 313                         | 243     | 1,879                   | 1,680   |
| 2020/21 | 0                  | 0       | 1,527                       | 1,203   | 305                         | 150     | 1,832                   | 1,353   |
| 2021/22 | 0                  | 0       | 1,601                       | 1,182   | 320                         | 52      | 1,921                   | 1,234   |
| 2022/23 | 0                  | 0       | 1,364                       | 1,177   | 273                         | *       | 1,637                   |         |

<sup>\* =</sup> Data still being gathered.



## **Pybus Bay**





## **Gambier Bay**





### **Peril Strait**





## Seymour Canal





#### Juneau Area





## **Lynn Sisters**





### **Excursion Inlet**





| Survey area       | Adjusted<br>Legal Crab | Adjusted<br>Mature<br>biomass | Mature<br>harvest<br>rate | Total<br>GHL | Personal<br>use catch | 2022<br>Commercial<br>GHL |
|-------------------|------------------------|-------------------------------|---------------------------|--------------|-----------------------|---------------------------|
| Pybus Bay         | 78,366                 | 93,578                        | 0%                        | 0            | 0                     | 0                         |
| Gambier<br>Bay    | 63,923                 | 75,705                        | 0%                        | 0            | 0                     | 0                         |
| Seymour<br>Canal  | 106,357                | 1