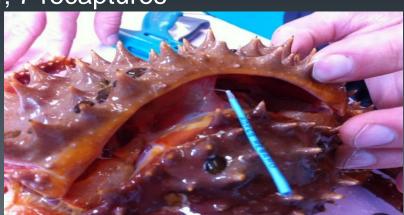

## Tagging Project:

- Collect growth and movement.
- Tag is retained though the molt, placed in the isthmus muscle.
- Juveniles greater than 112mm; pre-recruits; and legal crab were tagged.
- Initial tagging done in two bays: Seymour Canal and Excursion Inlet.

Seymour crab tagged: 2019 -- 134

2020 - 42

2021 - 1

Excursion crab tagged: 2019 -- 401

2020 – 242; 9 recaptures

2021–154; 7 recaptures

The average growth per year from the recaptures is **14** millimeters.

(3 skip molted and showed no growth)

## Expanded tagging in 2022:

Excursion inlet: **51** tagged; 2 recaptures

Seymour: 92 tagged

Pybus: 89 tagged

Peril: 134 tagged

Gambier: 148 tagged

Total: **514** 

The department will continue to tag opportunistically on the survey.