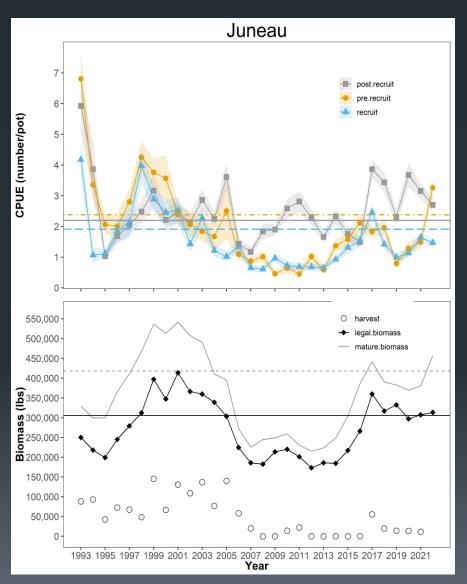

|
| 2019/20 | 0                  | 0       | 1,566                       | 1,446   | 313                         | 243     | 1,879                   | 1,680   |
| 2020/21 | 0                  | 0       | 1,527                       | 1,203   | 305                         | 150     | 1,832                   | 1,353   |
| 2021/22 | 0                  | 0       | 1,601                       | 1,182   | 320                         | 52      | 1,921                   | 1,234   |
| 2022/23 | 0                  | 0       | 1,364                       | 1,177   | 273                         | *       | 1,637                   |         |

<sup>\* =</sup> Data still being gathered.



## **Pybus Bay**





## **Gambier Bay**





### **Peril Strait**





## Seymour Canal





#### Juneau Area





## **Lynn Sisters**





### **Excursion Inlet**





| Survey area       | Adjusted<br>Legal Crab | Adjusted<br>Mature<br>biomass | Mature<br>harvest<br>rate | Total<br>GHL | Personal<br>use catch | 2022<br>Commercial<br>GHL |
|-------------------|------------------------|-------------------------------|---------------------------|--------------|-----------------------|---------------------------|
| Pybus Bay         | 78,366                 | 93,578                        | 0%                        | 0            | 0                     | 0                         |
| Gambier<br>Bay    | 63,923                 | 75,705                        | 0%                        | 0            | 0                     | 0                         |
| Seymour<br>Canal  | 106,357                |