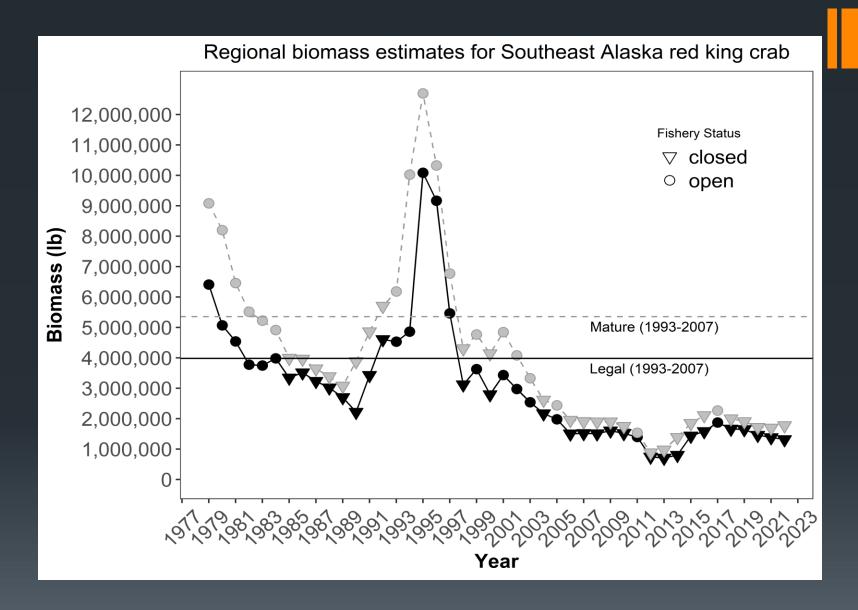

#### Assessment

- 7 areas surveyed with ~572 pot lifts (47 pots added for 2022)
- Biomass estimated using Catch-Survey Analysis (CSA) model

#### Management plan

- Season November 1 January 24
- Appropriate harvest rate
- Regional GHL set using survey biomass
- Pot limits based on GHL
- Minimum GHL threshold of 200,000 lbs legal crab
- Mark/Recapture expansion factor incorporated into biomass estimate
- Males only, 7-inch minimum CW