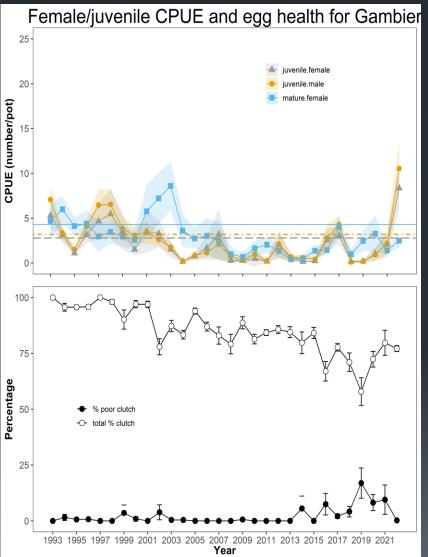

| 1,142   | 2,602                   | 2,485   |
| 2019/20 | 0                  | 0       | 1,566                       | 1,446   | 313                         | 243     | 1,879                   | 1,680   |
| 2020/21 | 0                  | 0       | 1,527                       | 1,203   | 305                         | 150     | 1,832                   | 1,353   |
| 2021/22 | 0                  | 0       | 1,601                       | 1,182   | 320                         | 52      | 1,921                   | 1,234   |
| 2022/23 | 0                  | 0       | 1,364                       | 1,177   | 273                         | *       | 1,637                   |         |

<sup>\* =</sup> Data still being gathered.



## **Pybus Bay**





## **Gambier Bay**





### **Peril Strait**





## Seymour Canal





#### Juneau Area





## **Lynn Sisters**





### **Excursion Inlet**





| Survey area       | Adjusted<br>Legal Crab | Adjusted<br>Mature<br>biomass | Mature<br>harvest<br>rate | Total<br>GHL | Personal<br>use catch | 2022<br>Commercial<br>GHL |
|-------------------|------------------------|-------------------------------|---------------------------|--------------|-----------------------|---------------------------|
| Pybus Bay         | 78,366                 | 93,578                        | 0%                        | 0            | 0                     | 0                         |
| Gambier<br>Bay    | 63,923                 | 75,705                        | 0%                        | 0            | 0                     | 0