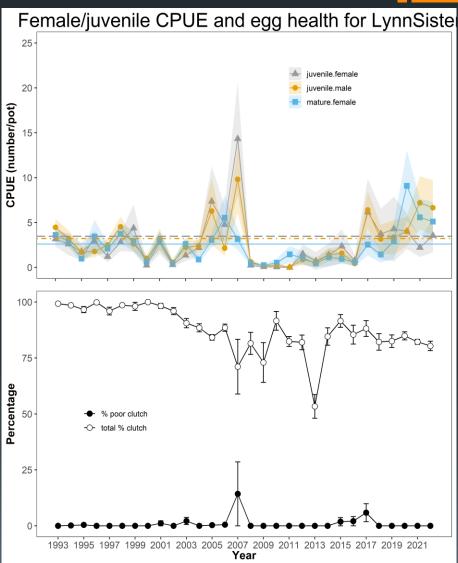

| 0       | 1,566                       | 1,446   | 313                         | 243     | 1,879                   | 1,680   |
| 2020/21 | 0                  | 0       | 1,527                       | 1,203   | 305                         | 150     | 1,832                   | 1,353   |
| 2021/22 | 0                  | 0       | 1,601                       | 1,182   | 320                         | 52      | 1,921                   | 1,234   |
| 2022/23 | 0                  | 0       | 1,364                       | 1,177   | 273                         | *       | 1,637                   |         |

<sup>\* =</sup> Data still being gathered.



## **Pybus Bay**





## **Gambier Bay**





### **Peril Strait**





## Seymour Canal





#### Juneau Area





## **Lynn Sisters**





### **Excursion Inlet**





| Survey area       | Adjusted<br>Legal Crab | Adjusted<br>Mature<br>biomass | Mature<br>harvest<br>rate | Total<br>GHL | Personal<br>use catch | 2022<br>Commercial<br>GHL |
|-------------------|------------------------|-------------------------------|---------------------------|--------------|-----------------------|---------------------------|
| Pybus Bay         | 78,366                 | 93,578                        | 0%                        | 0            | 0                     | 0                         |
| Gambier<br>Bay    | 63,923                 | 75,705                        | 0%                        | 0            | 0                     | 0                         |
| Seymour<br>Canal  | 106,357                | 131,963