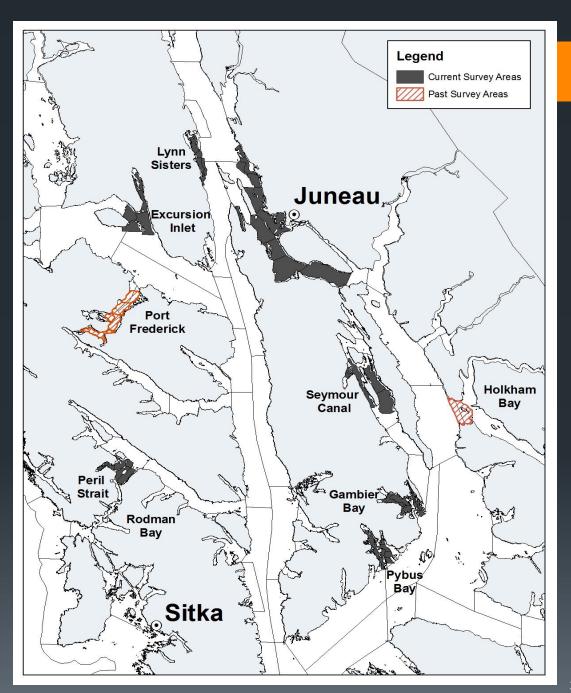

#### Assessment

- 7 areas surveyed with ~572 pot lifts (47 pots added for 2022)
- Biomass estimated using Catch-Survey Analysis (CSA) model

#### Southeast Alaska

Major Commercial Red King Crab Fishing Grounds