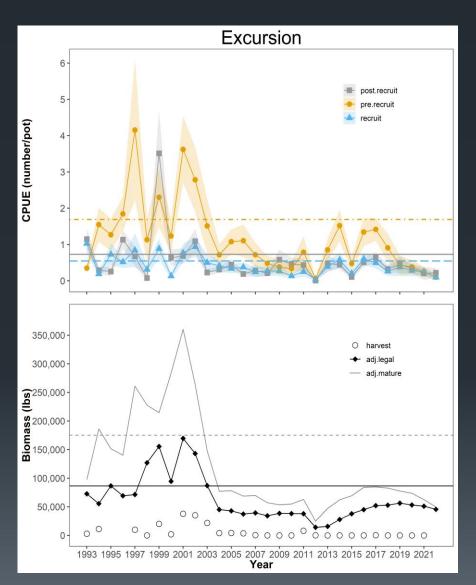

### **Excursion Inlet**

| Survey area       | Adjusted<br>Legal Crab | Adjusted<br>Mature<br>biomass | Mature<br>harvest<br>rate | Total<br>GHL | Personal<br>use catch | 2022<br>Commercial<br>GHL |
|-------------------|------------------------|-------------------------------|---------------------------|--------------|-----------------------|---------------------------|
| Pybus Bay         | 78,366                 | 93,578                        | 0%                        | 0            | 0                     | 0                         |
| Gambier<br>Bay    | 63,923                 | 75,705                        | 0%                        | 0            | 0                     | 0                         |
| Seymour<br>Canal  | 106,357                | 131,963                       | 0%                        | 0            | 0                     | 0                         |
| Peril Strait      | 41,725                 | 66,943                        | 0%                        | 0            | 0                     | 0                         |
| Juneau Area       | 313,371                | 456,921                       | 7.0%                      | 31,984       | 19,190                | 12,794                    |
| Lynn Sisters      | 48,294                 | 63,536                        | 0%                        | 0            | 0                     | 0                         |
| Excursion Inlet   | 45,590                 | 49,820                        | 0%                        | 0            | 0                     | 0                         |
| Other Areas       | 623,636                | 838,932                       | 10%                       | 83,893       | 1,000                 | 82,893                    |
| Blue King<br>Crab | 7,395                  | 9,948                         |                           |              |                       | 0                         |
| Total             | 1.328.657              | 1,787,347                     |                           |              |                       | 95,687                    |