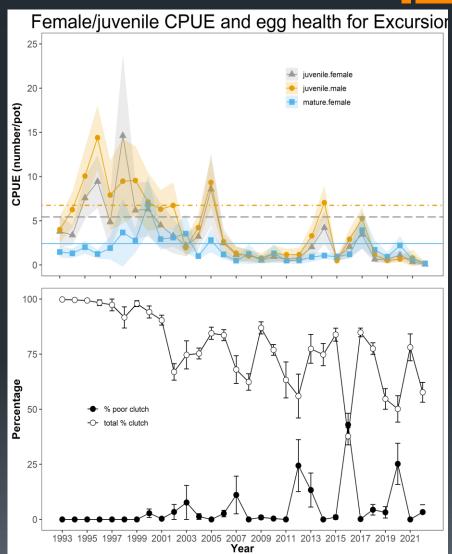

### **Excursion Inlet**

| Survey area       | Adjusted<br>Legal Crab | Adjusted<br>Mature<br>biomass | Mature<br>harvest<br>rate | Total<br>GHL | Personal<br>use catch | 2022<br>Commercial<br>GHL |
|-------------------|------------------------|-------------------------------|---------------------------|--------------|-----------------------|---------------------------|
| Pybus Bay         | 78,366                 | 93,578                        | 0%                        | 0            | 0                     | 0                         |
| Gambier<br>Bay    | 63,923                 | 75,705                        | 0%                        | 0            | 0                     | 0                         |
| Seymour<br>Canal  | 106,357                | 131,963                       | 0%                        | 0            | 0                     | 0                         |
| Peril Strait      | 41,725                 | 66,943                        | 0%                        | 0            | 0                     | 0                         |
| Juneau Area       | 313,371                | 456,921                       | 7.0%                      | 31,984       | 19,190                | 12,794                    |
| Lynn Sisters      | 48,294                 | 63,536                        | 0%                        | 0            | 0                     | 0                         |
| Excursion Inlet   | 45,590                 | 49,820                        | 0%                        | 0            | 0                     | 0                         |
| Other Areas       | 623,636                | 838,932                       | 10%                       | 83,893       | 1,000                 | 82,893                    |
| Blue King<br>Crab | 7,395                  | 9,948                         |                           |              |                       | 0                         |
| Total             | 1.328.657              | 1,787,347                     |                           |              |                       | 95,687                    |