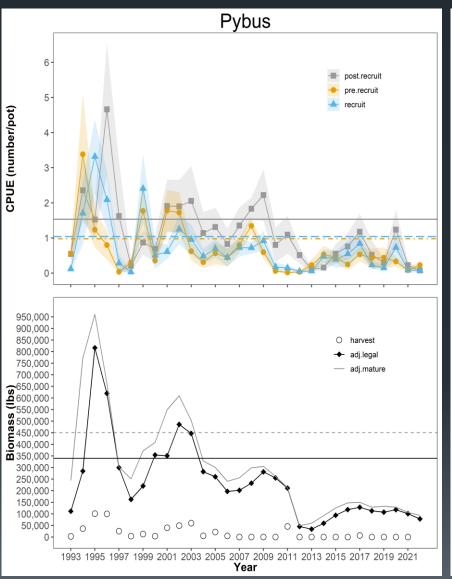

## **Pybus Bay**

### **Excursion Inlet**

| Survey area       | Adjusted<br>Legal Crab | Adjusted<br>Mature<br>biomass | Mature<br>harvest<br>rate | Total<br>GHL | Personal<br>use catch | 2022<br>Commercial<br>GHL |
|-------------------|------------------------|-------------------------------|---------------------------|--------------|-----------------------|---------------------------|
| Pybus Bay         | 78,366                 | 93,578                        | 0%                        | 0            | 0                     | 0                         |
| Gambier<br>Bay    | 63,923                 | 75,705                        | 0%                        | 0            | 0                     | 0                         |
| Seymour<br>Canal  | 106,357                | 131,963                       | 0%                        | 0            | 0                     | 0                         |
| Peril Strait      | 41,725                 | 66,943                        | 0%                        | 0            | 0                     | 0                         |
| Juneau Area       | 313,371                | 456,921                       | 7.0%                      | 31,984       | 19,190                | 12,794                    |
| Lynn Sisters      | 48,294                 | 63,536                        | 0%                        | 0            | 0                     | 0                         |
| Excursion Inlet   | 45,590                 | 49,820                        | 0%                        | 0            | 0                     | 0                         |
| Other Areas       | 623,636                | 838,932                       | 10%                       | 83,893       | 1,000                 | 82,893                    |
| Blue King<br>Crab | 7,395                  | 9,948                         |                           |              |                       | 0                         |
| Total             | 1.328.657              | 1,787,347                     |                           |              |                       | 95,687                    |