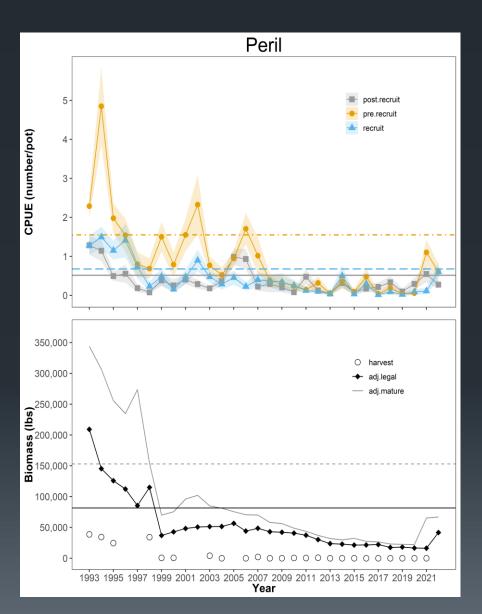

| 1,142   | 2,602                   | 2,485   |
| 2019/20 | 0                  | 0       | 1,566                       | 1,446   | 313                         | 243     | 1,879                   | 1,680   |
| 2020/21 | 0                  | 0       | 1,527                       | 1,203   | 305                         | 150     | 1,832                   | 1,353   |
| 2021/22 | 0                  | 0       | 1,601                       | 1,182   | 320                         | 52      | 1,921                   | 1,234   |
| 2022/23 | 0                  | 0       | 1,364                       | 1,177   | 273                         | *       | 1,637                   |         |

<sup>\* =</sup> Data still being gathered.



## **Pybus Bay**





## **Gambier Bay**





### **Peril Strait**





## Seymour Canal





#### Juneau Area





## **Lynn Sisters**





### **Excursion Inlet**





| Survey area       | Adjusted<br>Legal Crab | Adjusted<br>Mature<br>biomass | Mature<br>harvest<br>rate | Total<br>GHL | Personal<br>use catch | 2022<br>Commercial<br>GHL |
|-------------------|------------------------|-------------------------------|---------------------------|--------------|-----------------------|---------------------------|
| Pybus Bay         | 78,366                 | 93,578                        | 0%                        | 0            | 0                     | 0                         |
| Gambier<br>Bay    | 63,923                 | 75,705                        | 0%                        | 0            | 0                     | 0                         |
|