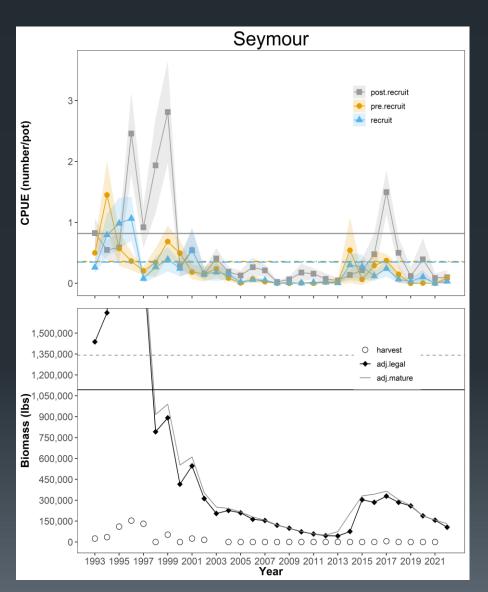

| 2,485   |
| 2019/20 | 0                  | 0       | 1,566                       | 1,446   | 313                         | 243     | 1,879                   | 1,680   |
| 2020/21 | 0                  | 0       | 1,527                       | 1,203   | 305                         | 150     | 1,832                   | 1,353   |
| 2021/22 | 0                  | 0       | 1,601                       | 1,182   | 320                         | 52      | 1,921                   | 1,234   |
| 2022/23 | 0                  | 0       | 1,364                       | 1,177   | 273                         | *       | 1,637                   |         |

<sup>\* =</sup> Data still being gathered.



## **Pybus Bay**





## **Gambier Bay**





### **Peril Strait**





## Seymour Canal





#### Juneau Area





## **Lynn Sisters**





### **Excursion Inlet**





| Survey area       | Adjusted<br>Legal Crab | Adjusted<br>Mature<br>biomass | Mature<br>harvest<br>rate | Total<br>GHL | Personal<br>use catch | 2022<br>Commercial<br>GHL |
|-------------------|------------------------|-------------------------------|---------------------------|--------------|-----------------------|---------------------------|
| Pybus Bay         | 78,366                 | 93,578                        | 0%                        | 0            | 0                     | 0                         |
| Gambier<br>Bay    | 63,923                 | 75,705                        | 0%                        | 0            | 0                     | 0                         |
| Seymour<br>Canal  | 10