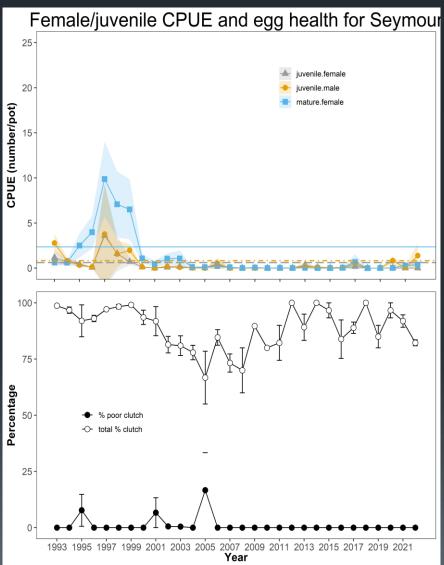

| 2,485   |
| 2019/20 | 0                  | 0       | 1,566                       | 1,446   | 313                         | 243     | 1,879                   | 1,680   |
| 2020/21 | 0                  | 0       | 1,527                       | 1,203   | 305                         | 150     | 1,832                   | 1,353   |
| 2021/22 | 0                  | 0       | 1,601                       | 1,182   | 320                         | 52      | 1,921                   | 1,234   |
| 2022/23 | 0                  | 0       | 1,364                       | 1,177   | 273                         | *       | 1,637                   |         |

<sup>\* =</sup> Data still being gathered.



## **Pybus Bay**





## **Gambier Bay**





### **Peril Strait**





## Seymour Canal





#### Juneau Area





## **Lynn Sisters**





### **Excursion Inlet**





| Survey area       | Adjusted<br>Legal Crab | Adjusted<br>Mature<br>biomass | Mature<br>harvest<br>rate | Total<br>GHL | Personal<br>use catch | 2022<br>Commercial<br>GHL |
|-------------------|------------------------|-------------------------------|---------------------------|--------------|-----------------------|---------------------------|
| Pybus Bay         | 78,366                 | 93,578                        | 0%                        | 0            | 0                     | 0                         |
| Gambier<br>Bay    | 63,923                 | 75,705                        | 0%                        | 0            | 0                     | 0                         |
| Seymour<br>Canal  | 106,