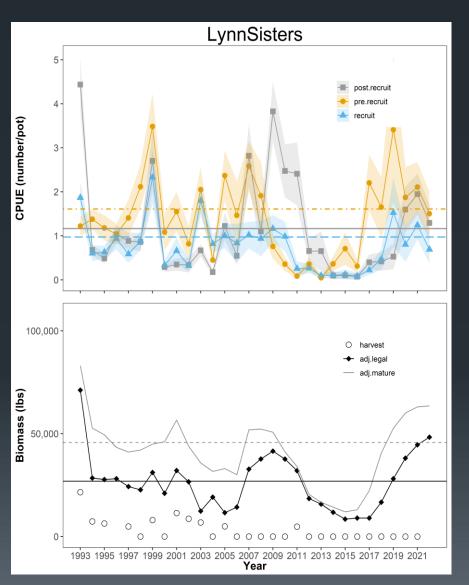

| 0       | 1,566                       | 1,446   | 313                         | 243     | 1,879                   | 1,680   |
| 2020/21 | 0                  | 0       | 1,527                       | 1,203   | 305                         | 150     | 1,832                   | 1,353   |
| 2021/22 | 0                  | 0       | 1,601                       | 1,182   | 320                         | 52      | 1,921                   | 1,234   |
| 2022/23 | 0                  | 0       | 1,364                       | 1,177   | 273                         | *       | 1,637                   |         |

<sup>\* =</sup> Data still being gathered.



## **Pybus Bay**





## **Gambier Bay**





### **Peril Strait**





## Seymour Canal





#### Juneau Area





## **Lynn Sisters**





### **Excursion Inlet**





| Survey area       | Adjusted<br>Legal Crab | Adjusted<br>Mature<br>biomass | Mature<br>harvest<br>rate | Total<br>GHL | Personal<br>use catch | 2022<br>Commercial<br>GHL |
|-------------------|------------------------|-------------------------------|---------------------------|--------------|-----------------------|---------------------------|
| Pybus Bay         | 78,366                 | 93,578                        | 0%                        | 0            | 0                     | 0                         |
| Gambier<br>Bay    | 63,923                 | 75,705                        | 0%                        | 0            | 0                     | 0                         |
| Seymour<br>Canal  | 106,357                | 131,963