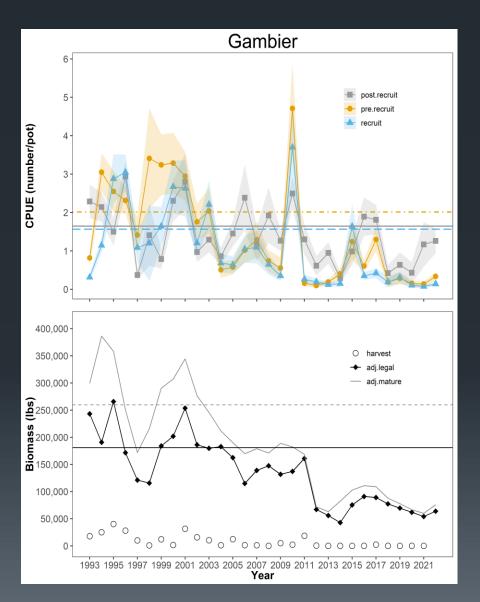

34                         | 1,142   | 2,602                   | 2,485   |
| 2019/20 | 0                  | 0       | 1,566                       | 1,446   | 313                         | 243     | 1,879                   | 1,680   |
| 2020/21 | 0                  | 0       | 1,527                       | 1,203   | 305                         | 150     | 1,832                   | 1,353   |
| 2021/22 | 0                  | 0       | 1,601                       | 1,182   | 320                         | 52      | 1,921                   | 1,234   |
| 2022/23 | 0                  | 0       | 1,364                       | 1,177   | 273                         | *       | 1,637                   |         |

<sup>\* =</sup> Data still being gathered.



## **Pybus Bay**





## **Gambier Bay**





### **Peril Strait**





## Seymour Canal





#### Juneau Area





## **Lynn Sisters**





### **Excursion Inlet**





| Survey area       | Adjusted<br>Legal Crab | Adjusted<br>Mature<br>biomass | Mature<br>harvest<br>rate | Total<br>GHL | Personal<br>use catch | 2022<br>Commercial<br>GHL |
|-------------------|------------------------|-------------------------------|---------------------------|--------------|-----------------------|---------------------------|
| Pybus Bay         | 78,366                 | 93,578                        | 0%                        | 0            | 0                     | 0                         |
| Gambier<br>Bay    | 63,923                 | 75,705                        | 0%                        | 0            | 0                     | 0