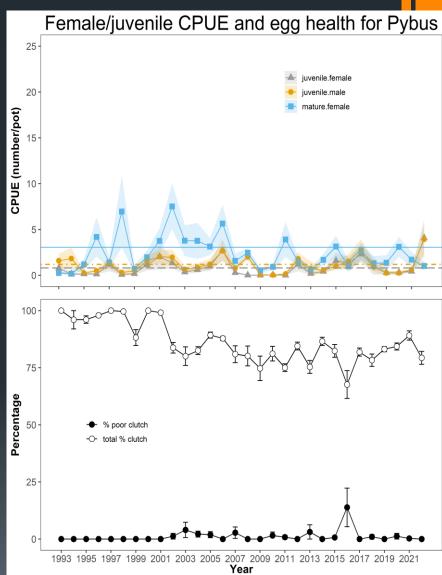

| 1,343   | 434                         | 1,142   | 2,602                   | 2,485   |
| 2019/20 | 0                  | 0       | 1,566                       | 1,446   | 313                         | 243     | 1,879                   | 1,680   |
| 2020/21 | 0                  | 0       | 1,527                       | 1,203   | 305                         | 150     | 1,832                   | 1,353   |
| 2021/22 | 0                  | 0       | 1,601                       | 1,182   | 320                         | 52      | 1,921                   | 1,234   |
| 2022/23 | 0                  | 0       | 1,364                       | 1,177   | 273                         | *       | 1,637                   |         |

<sup>\* =</sup> Data still being gathered.



## **Pybus Bay**





## **Gambier Bay**





### **Peril Strait**





## Seymour Canal





#### Juneau Area





## **Lynn Sisters**





### **Excursion Inlet**





| Survey area       | Adjusted<br>Legal Crab | Adjusted<br>Mature<br>biomass | Mature<br>harvest<br>rate | Total<br>GHL | Personal<br>use catch | 2022<br>Commercial<br>GHL |
|-------------------|------------------------|-------------------------------|---------------------------|--------------|-----------------------|---------------------------|
| Pybus Bay         | 78,366                 | 93,578                        | 0%                        | 0            | 0                     | 0                         |
| Gambier<br>Bay    | 63,923                 | 75,705                        | 0%                        | 0            | 0