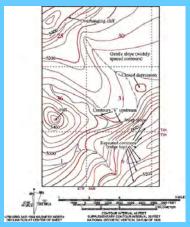

Ever wonder "Where am I" when you have been out in the woods? Want to learn to how to read a map or work a compass?

This course is designed to teach the beginner basic map and compass skills that will help you navigate around outdoors with confidence.

- Learn about different types of maps and compasses and other basic orienteering and map reading skills.
- Learn how to "orient" a map and work a compass so you can find your location or set a course.