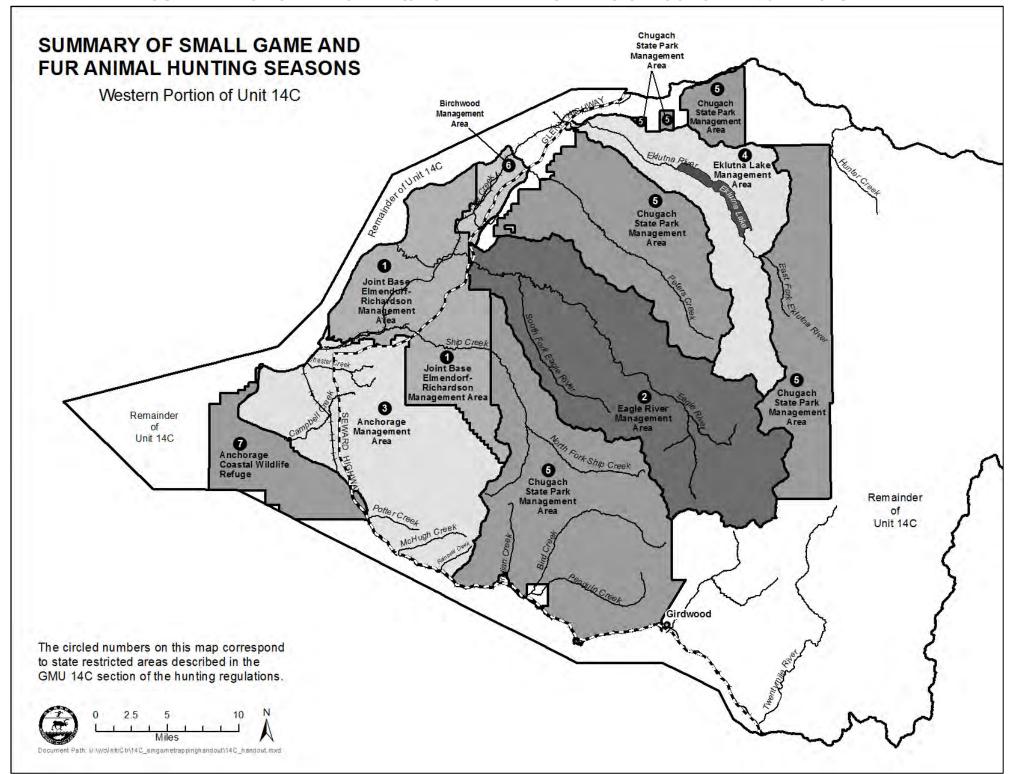

## **SUMMARY OF SMALL GAME & FUR ANIMAL HUNTING SEASONS IN 14C RY2023**

| SUMINARY OF SIMALE GAME & FOR ANTIMAL HUNTING SEASONS IN 14C R12023    |                                                                                                                                                  |                                                                                                                                                 |                                                                                                                                               |                                                                                                                                                                           |                |                                  |                                 |                                                             |                                  |                                                                                                                                           |                                                    |
|------------------------------------------------------------------------|--------------------------------------------------------------------------------------------------------------------------------------------------|-------------------------------------------------------------------------------------------------------------------------------------------------|-----------------------------------------------------------------------------------------------------------------------------------------------|---------------------------------------------------------------------------------------------------------------------------------------------------------------------------|----------------|----------------------------------|---------------------------------|-------------------------------------------------------------|----------------------------------|-------------------------------------------------------------------------------------------------------------------------------------------|----------------------------------------------------|
| SPECIES<br><br>LOCATION                                                | PTARMIGAN                                                                                                                                        | SPRUCE<br>GROUSE*                                                                                                                               | RUFFED<br>GROUSE                                                                                                                              | SNOWSHOE HARE                                                                                                                                                             | BEAVER         | СОУОТЕ                           | RED<br>FOX                      | LYNX                                                        | SQUIRREL                         | DELETERIOUS<br>EXOTIC<br>WILDLIFE                                                                                                         | UNCLASSIFIED<br>GAME<br>Shrew, Mouse,<br>Porcupine |
| AREA 1 JBER Limited Areas Only Call: 552-2436 (Shotgun/Archery Only)   | <b>10/day</b> ,<br>20 in possession<br>8/10 - 3/31                                                                                               | <b>5/day</b> ,<br>10 in possession*<br>9/1 - 3/31                                                                                               | <b>2/day</b> ,<br>4 in possession<br>9/1 - 3/31                                                                                               | <b>5/day</b><br>No possession limit<br>9/1 - 4/30                                                                                                                         |                | No Limit<br>No closed<br>season  | <b>Limit 2</b><br>9/1 -<br>2/15 | No<br>Open<br>Season<br>Closed<br>by base<br>comma-<br>nder | No limit<br>No closed<br>season. | No limit<br>No closed<br>season.                                                                                                          | No limit<br>No closed<br>season.                   |
| AREA 2<br>EAGLE RIVER                                                  | Under WU004 permit in Zone 1, falconry, archery, crossbow or muzzleloader. WU004 Zone 2 to include shotgun. 10/day, 20 in possession 8/10 - 3/31 | Under WU004 permit in Zone 1, falconry, archery, crossbow or muzzleloader. WU004 Zone 2 to include shotgun. 5/day, 10 in possession* 9/1 - 3/31 | Under WU004 permit in Zone 1, falconry, archery, crossbow or muzzleloader. WU004 Zone 2 to include shotgun. 2/day, 4 in possession 9/1 - 3/31 | Under WU004 permit<br>in Zone 1, falconry,<br>archery, crossbow or<br>muzzleloader. WU004<br>Zone 2 to include<br>shotgun.<br>5/day,<br>No possession limit<br>9/1 - 4/30 |                | No open season.                  |                                 |                                                             |                                  | Air rifle with rifled<br>barrel, archery<br>with small game<br>points, and<br>falconry only.<br><b>No limit</b> .<br>No closed<br>season. |                                                    |
| AREA 3<br>ANCHORAGE                                                    | Falconry only.<br><b>10/day</b> ,<br>20 in possession<br>8/10 - 3/31                                                                             | Falconry only.<br>5/day,<br>10 in possession*<br>9/1 - 3/31                                                                                     | Falconry only.<br><b>2/day</b> ,<br>4 in possession<br>9/1 - 3/31                                                                             | Falconry only.<br><b>5/day</b> ,<br>No possession limit<br>9/1 – 4/30                                                                                                     | ۔              | No open season.                  |                                 |                                                             |                                  | Air rifle with rifled<br>barrel, archery<br>with small game<br>points, and<br>falconry only.<br><b>No limit</b> .<br>No closed<br>season. | No open<br>season.                                 |
| AREA 4<br>EKLUTNA                                                      | Falconry and<br>Archery only.<br>10/day,<br>20 in possession<br>9/1 – 3/31                                                                       | Falconry and Archery only. 5/day, 10 in possession* 9/1 – 3/31                                                                                  | Falconry and Archery only. 2/day, 4 in possession 9/1 – 3/31                                                                                  | Falconry and Archery only. 5/day, No possession limit 9/1 - 4/30                                                                                                          | open season    |                                  |                                 |                                                             |                                  |                                                                                                                                           |                                                    |
| AREA 5 REMAINDER OF CHUGACH STATE PARK (except Tokle Creek drainage)   | <b>10/day</b> ,<br>20 in possession<br>8/10 - 3/31                                                                                               | <b>5/day</b> ,<br>10 in possession*<br>9/1 - 3/31                                                                                               | <b>2/day</b> ,<br>4 in possession<br>9/1 - 3/31                                                                                               | <b>5/day</b> ,<br>No possession limit<br>9/1 - 4/30                                                                                                                       | o <sub>N</sub> | No open<br>season.               | <b>Limit 2</b><br>9/1 -<br>2/15 | <b>Limit 2</b><br>11/10 –<br>2/28                           | No open<br>season.               | No limit<br>No closed<br>season.                                                                                                          |                                                    |
| AREA 6 BIRCHWOOD MANAGEMENT AREA (west of Alaska Railroad tracks only) | Falconry, air rifle with rifled barrel, archery, crossbow, shotgun only. 10/day, 20 in possession 8/10 - 3/31                                    | Falconry, air rifle with rifled barrel, archery, crossbow, shotgun only. 5/day, 10 in possession* 9/1 - 3/31                                    | Falconry, air rifle with rifled barrel, archery, crossbow, shotgun only. 2/day, 4 in possession 9/1 - 3/31                                    | Falconry, air rifle with<br>rifled barrel,<br>crossbow, archery,<br>shotgun only. <b>5/day</b> ,<br>No possession limit<br>9/1 - 4/30                                     |                | No open season.                  |                                 |                                                             |                                  | Air rifle with rifled<br>barrel, archery<br>with small game<br>points, and<br>falconry only.<br><b>No limit</b> .<br>No closed<br>season. |                                                    |
| AREA 7 ANCHORAGE COASTAL WILDLIFE REFUGE                               | Falconry, crossbow<br>and archery<br>8/10 - 3/31,<br>or shotgun with<br>permit from<br>9/1 - 3/31 10/day,<br>20 in possession                    | Falconry, crossbow, archery or shotgun with permit. 5/day, 10 in possession* 9/1 - 3/31                                                         | Falconry,<br>crossbow, archery<br>or shotgun with<br>permit.<br>2/day,<br>4 in possession<br>9/1 - 3/31                                       | Falconry, crossbow and archery 9/1 – 4/30, or shotgun with permit from 9/1 - 3/31 5/day, No possession limit                                                              |                | No open season.                  |                                 |                                                             |                                  | Air rifle with rifled<br>barrel, archery,<br>and falconry only.<br><b>No limit.</b><br>No closed<br>season.                               |                                                    |
| REMAINDER<br>OF 14C                                                    | <b>10/day</b> ,<br>20 in possession<br>8/10 - 3/31.                                                                                              | <b>5/day</b> ,<br>10 in possession*<br>9/1 - 3/31                                                                                               | <b>2/day</b> ,<br>4 in possession<br>9/1 - 3/31                                                                                               | <b>5/day</b> ,<br>No possession limit<br>9/1 - 4/30                                                                                                                       |                | No Limit<br>No closed<br>season. | <b>Limit 2</b><br>9/1 -<br>2/15 | <b>Limit 2</b><br>11/10 –<br>2/28                           | No limit<br>No closed<br>season. | No limit<br>No closed<br>season.                                                                                                          | No limit<br>No closed<br>season.                   |

Shaded areas indicate basic hunter education certification is required for all hunters.

Snaring is allowed for grouse, hare, ptarmigan and unclassified game under a hunting license IN REMAINDER OF CHUGACH STATE PARK AND REMAINDER OF 14C ONLY

\* Spruce grouse bag limit includes ruffed grouse.