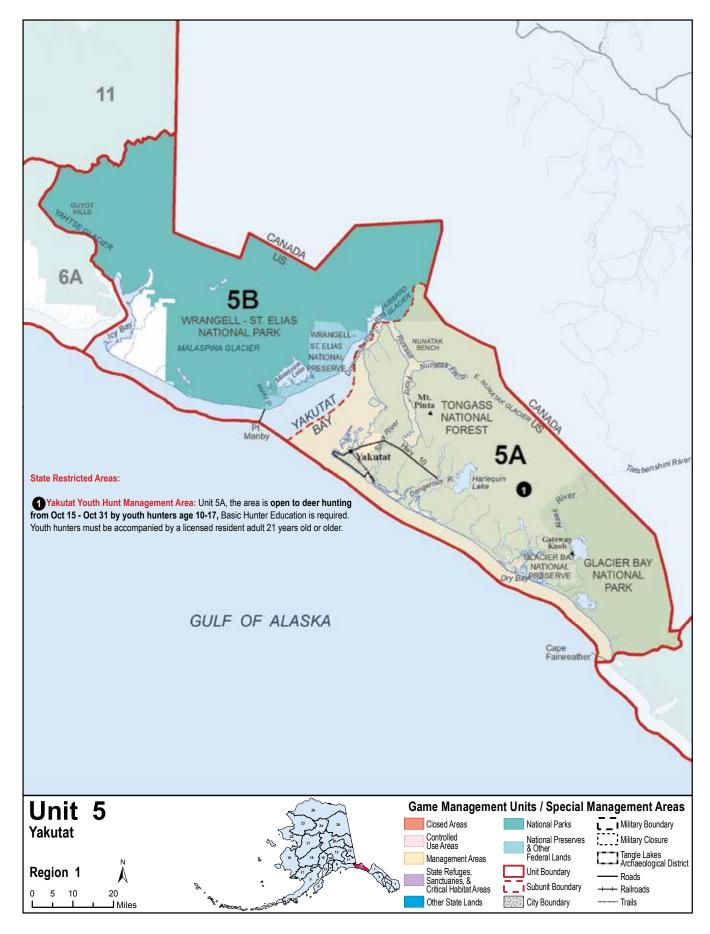

## Yakutat

Unit 5: Gulf of Alaska drainages and islands between Cape Fairweather and center line of Icy Bay, including Guyot Hills, and all seaward waters and lands within three (3) miles of these coastlines;

Unit 5A: all drainages east of Yakutat Bay, Disenchantment Bay, and eastern edge of Hubbard Glacier, and including the islands of Yakutat and Disenchantment bays;

Unit 5B: the remainder of Unit 5.

See map on page 53 for state restricted areas in Unit 5.

| OPEN TO                                                                                                                                                                                                                                                                                                                                                                                                                                                                      |         | : <b>R</b>                                                                                                                                                                                                                                                                                                                                                                                                                  | = RESIDENTS ONL                                                                                                                                                                                                                                     | Y B                | = RESIDI                                     | ENTS AND NONR                 | ESIDENTS                | N               | = NC        | ONRESIDENTS ONLY            |
|------------------------------------------------------------------------------------------------------------------------------------------------------------------------------------------------------------------------------------------------------------------------------------------------------------------------------------------------------------------------------------------------------------------------------------------------------------------------------|---------|-----------------------------------------------------------------------------------------------------------------------------------------------------------------------------------------------------------------------------------------------------------------------------------------------------------------------------------------------------------------------------------------------------------------------------|-----------------------------------------------------------------------------------------------------------------------------------------------------------------------------------------------------------------------------------------------------|--------------------|----------------------------------------------|-------------------------------|-------------------------|-----------------|-------------|-----------------------------|
| OPEN UNI                                                                                                                                                                                                                                                                                                                                                                                                                                                                     |         | BAG LIMIT AND SPECIAL INSTRUCTIONS                                                                                                                                                                                                                                                                                                                                                                                          |                                                                                                                                                                                                                                                     |                    |                                              |                               | PER<br>HUN              |                 | OPEN SEASON |                             |
| <ul> <li>See pages 24-27 for bear information and salvage requirements.</li> <li>Evidence of sex must remain naturally attached as required.</li> <li>If you wound a black bear, it counts towards your bag limit for the regulatory year.</li> </ul>                                                                                                                                                                                                                        |         |                                                                                                                                                                                                                                                                                                                                                                                                                             |                                                                                                                                                                                                                                                     |                    |                                              |                               |                         |                 |             |                             |
| R                                                                                                                                                                                                                                                                                                                                                                                                                                                                            | 5       | Two bears but not more than one may be a blue bear or glacier bear                                                                                                                                                                                                                                                                                                                                                          |                                                                                                                                                                                                                                                     |                    |                                              |                               | HT                      | Sept 1-June 30  |             |                             |
| N                                                                                                                                                                                                                                                                                                                                                                                                                                                                            |         | One bear                                                                                                                                                                                                                                                                                                                                                                                                                    |                                                                                                                                                                                                                                                     |                    |                                              |                               |                         |                 |             | Sept 1-June 30              |
| • Nonresident hunters must be accompanied by a guide, see page 10. • See pages 24-27 for additional bear hunting information. • Evidence of sex must remain naturally attached to the hide. • If you wound a brown bear, it counts toward your bag limit for the regulatory year.                                                                                                                                                                                            |         |                                                                                                                                                                                                                                                                                                                                                                                                                             |                                                                                                                                                                                                                                                     |                    |                                              |                               |                         |                 |             |                             |
| В                                                                                                                                                                                                                                                                                                                                                                                                                                                                            | 5       | One bear every four regulatory years, by permit, available online at <a href="http://hunt.alaska.gov">http://hunt.alaska.gov</a> , or in person in Douglas and Yakutat beginning Aug 1                                                                                                                                                                                                                                      |                                                                                                                                                                                                                                                     |                    |                                              |                               |                         | RB(             | 090         | Sept 1-May 31               |
| <ul> <li>Same-day airborne hunting of deer allowed.</li> <li>Harvest tickets must be validated in sequential order, and unused tickets must be carried when you hunt.</li> <li>In all hunts limited to one sex, evidence of sex must remain naturally attached to the meat or antlers must remain naturally attached to the entire carcass, with or without viscera.</li> <li>Mule deer and white-tailed deer may be harvested. See page 28 for more information.</li> </ul> |         |                                                                                                                                                                                                                                                                                                                                                                                                                             |                                                                                                                                                                                                                                                     |                    |                                              |                               |                         |                 |             |                             |
| В                                                                                                                                                                                                                                                                                                                                                                                                                                                                            | 5A      | One buck Youth hunt only                                                                                                                                                                                                                                                                                                                                                                                                    |                                                                                                                                                                                                                                                     |                    |                                              |                               |                         | H               | Т           | Oct 15-Oct 31               |
|                                                                                                                                                                                                                                                                                                                                                                                                                                                                              |         | One b                                                                                                                                                                                                                                                                                                                                                                                                                       | uck                                                                                                                                                                                                                                                 |                    |                                              |                               |                         | H               | Т           | Nov 1-Nov 30                |
| В                                                                                                                                                                                                                                                                                                                                                                                                                                                                            | 5B      |                                                                                                                                                                                                                                                                                                                                                                                                                             |                                                                                                                                                                                                                                                     |                    |                                              |                               |                         |                 |             | no open season              |
| Goat                                                                                                                                                                                                                                                                                                                                                                                                                                                                         |         | <ul> <li>Taking of nannies with kids is prohibited. Taking of males is encouraged.</li> <li>Information on sex identification available with permit.</li> <li>Nonresident hunters must be accompanied by a guide, see page 10.</li> <li>All hunters must complete the online goat identification quiz prior to hunting. Quiz is available online at <a href="http://hunt.alaska.gov">http://hunt.alaska.gov</a>.</li> </ul> |                                                                                                                                                                                                                                                     |                    |                                              |                               |                         |                 |             |                             |
| В                                                                                                                                                                                                                                                                                                                                                                                                                                                                            | 5       | One goat by permit, available online at <a href="http://hunt.alaska.gov">http://hunt.alaska.gov</a> , in Douglas and Yakutat beginning July 13                                                                                                                                                                                                                                                                              |                                                                                                                                                                                                                                                     |                    |                                              |                               |                         | RG <sup>2</sup> | 170         | Aug 1-Dec 31                |
| <ul> <li>Federal restrictions exist in areas indicated by a , see page 8.</li> <li>In bag limit, "moose" means an animal of either sex; "bull" means a male moose.</li> <li>In all hunts limited to one sex, evidence of sex must remain naturally attached to the meat.</li> </ul>                                                                                                                                                                                          |         |                                                                                                                                                                                                                                                                                                                                                                                                                             |                                                                                                                                                                                                                                                     |                    |                                              |                               |                         |                 |             |                             |
| В                                                                                                                                                                                                                                                                                                                                                                                                                                                                            | 5A      | south of Wrangell-St. Elias National Park, north and east of<br>Russell and Nunatak Fiords and the East Nunatak Glacier to<br>the U.S./Canada border (Nunatak Bench)                                                                                                                                                                                                                                                        |                                                                                                                                                                                                                                                     |                    |                                              |                               |                         | no open season  |             |                             |
| В                                                                                                                                                                                                                                                                                                                                                                                                                                                                            | 5A      | east of<br>Lake                                                                                                                                                                                                                                                                                                                                                                                                             | of Dangerous River and Harlequin                                                                                                                                                                                                                    |                    |                                              | One bull by permit, available |                         |                 |             | Oct 1-Nov 15                |
|                                                                                                                                                                                                                                                                                                                                                                                                                                                                              |         | Lake, a                                                                                                                                                                                                                                                                                                                                                                                                                     | west of Dangerous River and Harlequin Lake, and southwest of Russell and Nunatak fiords and the East Nunatak Glacier.  online at <a href="http://hunt.alaska.gov">http://hunt.alaska.gov</a> , or in person in Douglas and Yakutat beginning Aug 15 |                    |                                              |                               |                         | RM0             | 061         | Oct 15-Nov 15               |
|                                                                                                                                                                                                                                                                                                                                                                                                                                                                              |         | tak fior                                                                                                                                                                                                                                                                                                                                                                                                                    | us and the Last Num                                                                                                                                                                                                                                 | atak G             | 140,01.                                      |                               |                         |                 |             |                             |
| В                                                                                                                                                                                                                                                                                                                                                                                                                                                                            | 5B      | One b                                                                                                                                                                                                                                                                                                                                                                                                                       | <b>ull</b> by permit, avail<br>glas and Yakutat be                                                                                                                                                                                                  | able on            | ıline at <u>htt</u> ı                        | o://hunt.alaska.go            | <u>v</u> , or in person | RM              | 062         | Sept 1-Dec 15               |
| B<br>Wol                                                                                                                                                                                                                                                                                                                                                                                                                                                                     |         | One b                                                                                                                                                                                                                                                                                                                                                                                                                       | ull by permit, avail                                                                                                                                                                                                                                | able on<br>ginning | ıline at <u>htt</u><br>g Aug 15              | o://hunt.alaska.go            | <u>v</u> , or in person | RM              | 062         | Sept 1-Dec 15               |
|                                                                                                                                                                                                                                                                                                                                                                                                                                                                              |         | One b<br>in Dou<br>• Hides                                                                                                                                                                                                                                                                                                                                                                                                  | <b>ull</b> by permit, avail<br>glas and Yakutat be                                                                                                                                                                                                  | able on<br>ginning | ıline at <u>htt</u><br>g Aug 15              | o://hunt.alaska.go            | v, or in person         | RM              | 062         | Sept 1-Dec 15  Aug 1-Apr 30 |
| Wol                                                                                                                                                                                                                                                                                                                                                                                                                                                                          | lf<br>5 | One b<br>in Dou<br>• Hides<br>Five v                                                                                                                                                                                                                                                                                                                                                                                        | <b>ull</b> by permit, avail<br>glas and Yakutat be,<br>must be sealed within 3                                                                                                                                                                      | able on<br>ginning | nline at <u>http</u><br>g Aug 15<br>of kill. |                               | y, or in person         | RM              | 062         | ·                           |