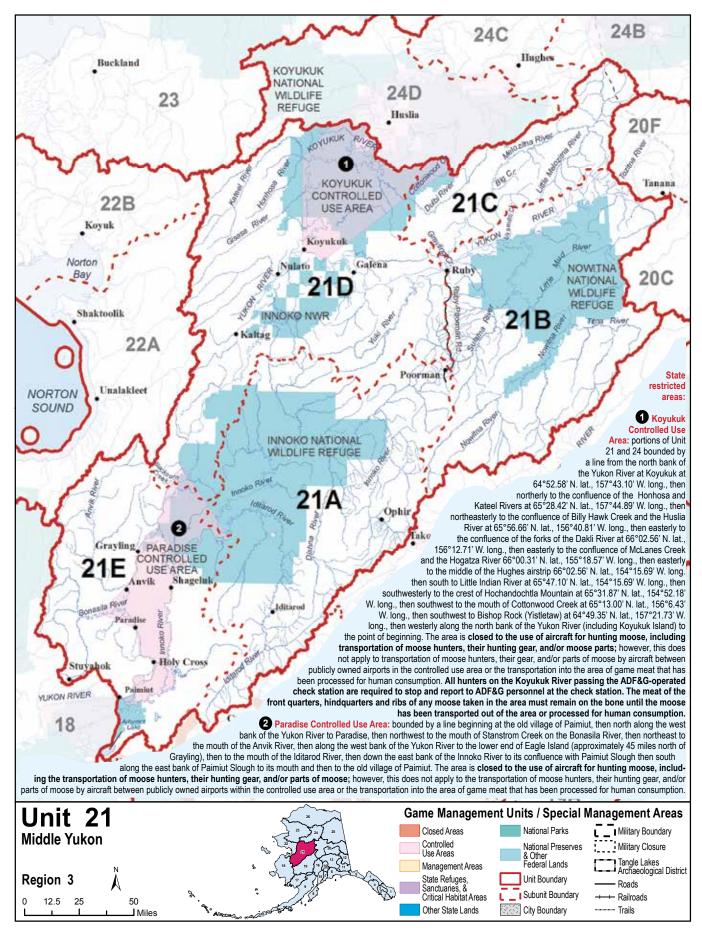

Unit 21: Middle Yukon drainages into the Yukon River and Arhymot Lake drainages upstream from a line starting at the downriver boundary of Paimiut on the north bank of the Yukon River then south across the Yukon River to the northern terminus of the Paimiut Portage, then south along the Portage to its intersection with Arhymot Lake, then south along the northern and western bank of Arhymot Lake to the outlet at Crooked Creek (locally known as Johnson River); to but not including the Tozitna River drainage on the north bank, and to but not including the Tanana River drainage on the south bank, and excluding the Koyukuk River drainage upstream from the Dulbi River drainage;

Unit 21A: the Innoko River drainage upstream from and including the Iditarod River drainage;

Unit 21B: the Yukon River drainage upstream from Ruby and east of the Ruby-Poorman Road, downstream from and excluding the Tozitna River and Tanana River drainages, and excluding the Melozitna River drainage upstream from Grayling Creek;

Unit 21C: the Melozitna River drainage upstream from Grayling Creek, and the Dulbi River drainage upstream from and including the Cottonwood Creek drainage; Unit 21D: the Yukon River drainage from and including the Blackburn Creek drainage upstream to Ruby, including the area west of the Ruby-Poorman Road, excluding the Koyukuk River drainage upstream from the Dulbi River drainage, and excluding the Dulbi River drainage upstream from Cottonwood Creek;

Unit 21E: the Yukon River and Arhymot Lake drainages upstream from a line starting at the downriver boundary of Paimiut on the north bank of the Yukon River, then south across the Yukon River to the northern terminus of the Paimiut Portage, then south along the Portage to its intersection with Arhymot Lake, then along the northern and western bank of Arhymot Lake to the outlet at Crooked Creek (locally known as Johnson River) drainage, to but not including the Blackburn Creek drainage, and the Innoko River drainage downstream from the Iditarod River drainage.