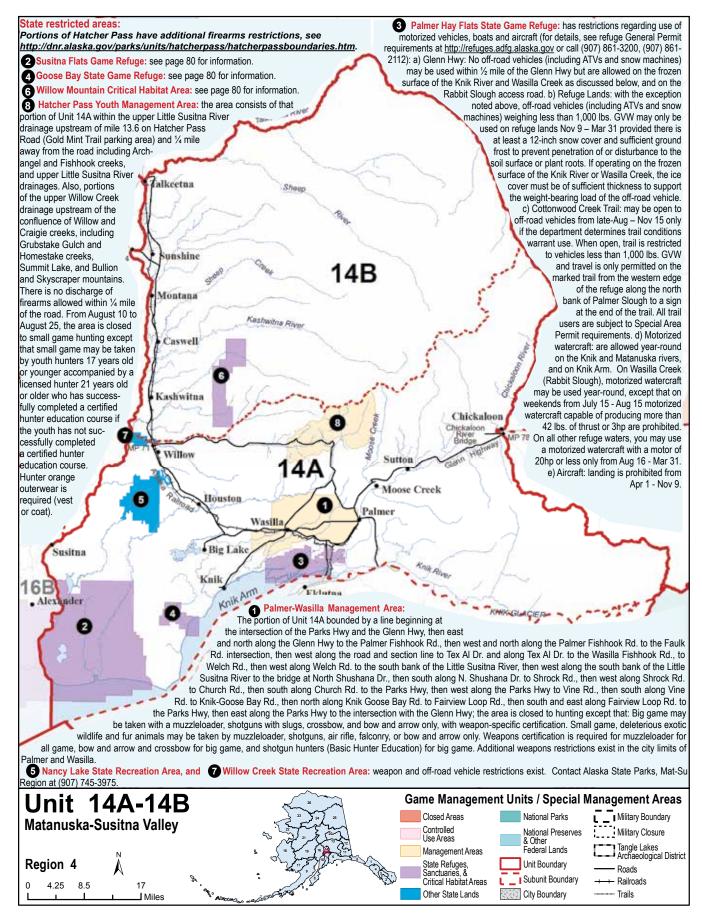

## Units 14A - 14B Matanuska-Susitna Valley

Unit 14: Drainages into the north side of Turnagain Arm west of and excluding the Portage Creek drainage, drainages into Knik Arm excluding drainages of the Chickaloon and Matanuska rivers in Unit 13, drainages into the north side of Cook Inlet east of the Susitna River, drainages into the east bank of the Susitna River downstream from the Talkeetna River, and drainages into the south and west bank of the Talkeetna River to its confluence with Clear Creek, the westside drainages of a line going up the south bank of Clear Creek to the first unnamed creek on the south, then up that unnamed creek to lake 4408, along the northeast shore of lake 4408, then southeast in a straight line to the northernmost fork of the Chickaloon River, and all seaward waters and lands within three (3) miles of these coastlines;

Unit 14A: drainages in Unit 14 bounded on the west beginning at the Matanuska-Susitna Borough boundary along longitude line 150°30'00" to the mouth of the Susitna River, then north along the east bank of the Susitna River, on the north by the north bank of Willow Creek and Peters Creek to its headwaters, then east along the hydrologic divide separating the Susitna River and Knik Arm drainages to the outlet creek at lake 4408, on the east by the eastern boundary of Unit 14, and on the south by Cook Inlet, Knik Arm, and the Matanuska-Susitna Borough boundary to the Glenn Highway bridge, then to the south bank of Knik Arm, then to the south bank of the Knik River from its mouth to its junction with Knik Glacier, across the face of Knik Glacier and along the north side of Knik Glacier to the Unit 6 boundary;

Unit 14B: that portion of Unit 14 north of Unit 14A

See map page 79 for state restricted areas in Units 14A &14B.

## Additional Refuge and Habitat areas in Unit 14A and B:

2 Susitna Flats Game Refuge: has restrictions regarding use of motorized vehicles and aircraft (for details, see refuge General Permit requirements at <a href="http://refuges.adfg.alaska.gov">http://refuges.adfg.alaska.gov</a> or call (907) 861-3200, (907) 861-2112): a) Refuge Lands: the use off-road vehicles are prohibited except that those weighing less than 1,000 lbs. GVW (including ATVs and snow machines) may be used on refuge lands Nov 9 – Mar 31 provided there is at least a 12-inch snow cover and sufficient ground frost to prevent penetration of or disturbance to the soil surface or plant roots. If operating on frozen waterways the ice cover must be of sufficient thickness to support the weight-bearing load of the off-road vehicle. If operating on the Enstar Gas Pipeline right-of-way, or the marked trails to Figure Eight Lake or Flat Horn Lake, the 12-inch snow cover requirement is waived but there must be sufficient ground frost to prevent penetration of or disturbance to the soil surface or plant roots. b) Aircraft: Landing is prohibited Apr 1 – May 15 in the High Density Spring Waterfowl Staging Area (defined roughly as the coastal marsh seaward of the forested bluff edge).

Goose Bay State Game Refuge: the use of off-road vehicles (including snow machines and ATVs) is prohibited except that the use of vehicles off-road weighing less than 1,000 lbs GVW can be used on all refuge lands from Nov 9 – Mar 31 only when there is at least a 12-inch snow cover and sufficient ground frost to prevent penetration of or disturbance to the soil surface or plant roots. If operating on frozen waterways the ice cover must be of sufficient thickness to support the weight-bearing load of the off-road vehicle. For details, see refuge General Permit requirements at <a href="http://refuges.adfg.alaska.gov">http://refuges.adfg.alaska.gov</a> or call (907) 861-3200, (907) 861-2112.

**Willow Mountain Critical Habitat Area:** the use of off-road vehicles (including snow machines and ATVs) is prohibited except that the use of vehicles off-road weighing less than 1,000 lbs GVW can be used a) year-round on designated trail, and b) on all refuge lands from Dec 1 – Mar 31 only when there is at least a 12-inch snow cover and sufficient ground frost to prevent penetration of or disturbance to the soil surface or plant roots. If operating on frozen waterways the ice cover must be of sufficient thickness to support the weight-bearing load of the off-road vehicle. For details, see refuge General Permit requirements at <a href="http://refuges.adfg.alaska.gov">http://refuges.adfg.alaska.gov</a> or call (907) 861-3200, (907) 861-2112.