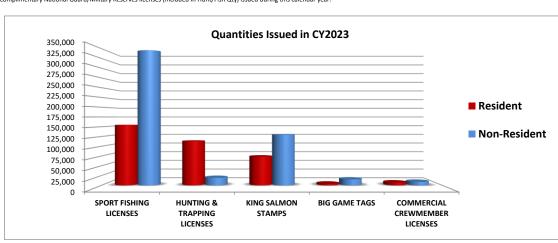

**DESCRIPTION NET SALES** QTY **GROSS EXPENSE** FISHING & HUNTING LICENSES AND STAMPS \$2,528,711 \$37,800 \$2,490,911 \$28.882 \$2,466,540 Resident Hunting License 83.157 \$2,495,422 Resident Trapping License 29,997 \$217,290 \$2,110 \$215,180 \$68,792 RESIDENT LICENSE TOTAL 267,586 \$5,241,423 \$5,172,631 Nonresident Fishing License 345,925 \$12,323,216 \$211,185 \$12,112,031 Nonresident Hunting License 19,338 \$2,710,248 \$30,052 \$2,680,196 Nonresident Trapping License \$24,745 \$270 \$24,476 101 NONRESIDENT LICENSE TOTAL 365,364 \$15,058,209 \$241,506 \$14,816,703 Resident King Salmon Stamp 73,688 \$629,660 \$8,504 \$621,157 \$4,183,375 129.821 \$62.040 \$4.121.335 Nonresident King Salmon Stamp Collector's King Salmon Stamp \$0 KING SALMON STAMP TOTAL 203,509 \$4,813,035 \$70,544 \$4,742,491 Waterfowl Conservation Stamp 10,954 \$109,540 \$1,630 \$107,910 Collector Waterfowl Stamp 279 \$3,890 \$0 \$3,890 WATERFOWL STAMP TOTAL 11,233 \$113,430 \$1,630 \$111,800 **BIG GAME TAGS** 4 437 \$133,725 \$131,098 Resident Big Game Tag \$2.628 Nonresident Big Game Tag 15,367 \$8,624,850 \$133,624 \$8,491,226 TOTAL 19,804 \$8,758,575 \$136,252 \$8,622,324 COMMERCIAL CREWMEMBER LICENSES Resident 7,503 \$730,355 \$21,791 \$708,565 Nonresident 9,171 \$2,157,012 \$129,655 \$2,027,357 \$151,446 16,674 \$2,887,367 \$2,735,921 TOTAL PROFESSIONAL LICENSES Resident & Non-Resident Totals \$3.150 Fur Dealer 21 \$3,150 49 \$10,700 \$10,700 Game Mammal & Reptile Farm \$250 \$250 TOTAL 71 \$14,100 \$0 \$14,100 TOTAL 884,241 \$36,886,139 \$670,169 \$36,215,970 **DUPLICATE LICENSES** Duplicate Fishing and Hunting License 1,157 \$5,785 \$280 \$5,506 **Duplicate King Salmon Stamp** 225 \$1,125 \$55 \$1,071 Duplicate Big Game Tag 143 \$715 \$0 \$715 **Duplicate Crewmember License** 196 \$980 \$884 \$97 TOTAL 1,721 \$8,605 \$431 \$8,175 **GRAND TOTAL** 885,962 \$36,894,744 \$670,599 \$36,224,145