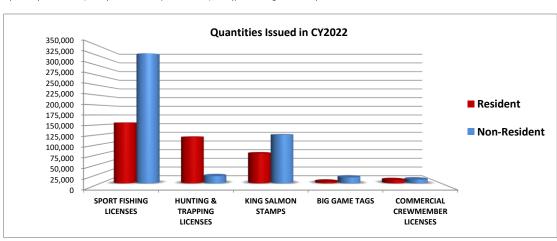

Prepared January 06, 2023

Compiled from CYTD License Sales Statistics Ending 12/31/2022

| DESCRIPTION                           | QTY           | GROSS           | <b>EXPENSE</b>    | NET SALES          |
|---------------------------------------|---------------|-----------------|-------------------|--------------------|
| FISHING & HUNTING LICENSES AN         | ID STAMPS     |                 |                   |                    |
| Resident Fishing License              | 155,241       | \$2,510,430     | \$42,341          | \$2,468,089        |
| Resident Hunting License              | 86,458        | \$2,566,924     | \$34,205          | \$2,532,718        |
| Resident Trapping License             | <u>31,745</u> | \$217,366       | \$2,594           | \$214,772          |
| RESIDENT LICENSE TOTAL                | 273,444       | \$5,294,719     | \$79,141          | \$5,215,578        |
| Nonresident Fishing License           | 332,844       | \$12,206,822    | \$226,989         | \$11,979,832       |
| Nonresident Hunting License           | 18,622        | \$2,598,133     | \$32,144          | \$2,565,990        |
| Nonresident Trapping License          | <u>117</u>    | <u>\$28,665</u> | <u>\$245</u>      | \$28,420           |
| NONRESIDENT LICENSE TOTAL             | 351,583       | \$14,833,620    | \$259,378         | \$14,574,242       |
| Resident King Salmon Stamp            | 76,606        | \$651,400       | \$9,920           | \$641,480          |
| Nonresident King Salmon Stamp         | 124,453       | \$4,203,475     | \$65,944          | \$4,137,531        |
| Collector's King Salmon Stamp         | <u>0</u>      | <u>\$0</u>      | <u>\$0</u>        | <u>\$0</u>         |
| KING SALMON STAMP TOTAL               | 201,059       | \$4,854,875     | \$75 <b>,</b> 864 | \$4,779,011        |
| Naterfowl Conservation Stamp          | 10,351        | \$103,510       | \$1,671           | \$101,840          |
| Collector Waterfowl Stamp             | <u>438</u>    | <u>\$4,270</u>  | <u>\$0</u>        | \$4,270            |
| WATERFOWL STAMP TOTAL                 | 10,789        | \$107,780       | \$1,671           | \$106,110          |
| BIG GAME TAGS                         |               |                 |                   |                    |
| Resident Big Game Tag                 | 4,290         | \$127,675       | \$2,719           | \$124,956          |
| Nonresident Big Game Tag              | 15,291        | \$8,602,900     | <u>\$155,952</u>  | <u>\$8,446,948</u> |
| <b>TOTAL</b>                          | 19,581        | \$8,730,575     | \$158,671         | \$8,571,904        |
| COMMERCIAL CREWMEMBER LIC             | ENSES         |                 |                   |                    |
| Resident                              | 8,308         | \$475,820       | \$25,020          | \$450,800          |
| Vonresident                           | 9,892         | \$2,335,616     | \$135,184         | \$2,200,432        |
| TOTAL                                 | 18,200        | \$2,811,436     | \$160,204         | \$2,651,232        |
| PROFESSIONAL LICENSES Residen         | t & Non-Resi  | dent Totals     |                   |                    |
| ur Dealer                             | 25            | \$3,750         | \$0               | \$3,750            |
| axidermy                              | 42            | \$8,400         | \$0               | \$8,400            |
| Game Mammal & Reptile Farm            | <u>1</u>      | <u>\$250</u>    | <u>\$0</u>        | \$250              |
| TOTAL                                 | 68            | \$12,400        | \$0               | \$12,400           |
| TOTAL                                 | 874,724       | \$36,645,405    | \$734,929         | \$35,910,476       |
| DUPLICATE LICENSES                    |               |                 |                   |                    |
| Duplicate Fishing and Hunting License | 1,979         | \$9,583         | \$473             | \$9,110            |
| Ouplicate King Salmon Stamp           | 345           | \$1,725         | \$84              | \$1,641            |
| Ouplicate Big Game Tag                | 150           | \$750           | \$8               | \$743              |
| Duplicate Crewmember License          | <u>206</u>    | <u>\$1,030</u>  | <u>\$98</u>       | <u>\$933</u>       |
|                                       | 2,680         | \$13,088        | \$662             | \$12,426           |
| TOTAL                                 |               |                 |                   |                    |