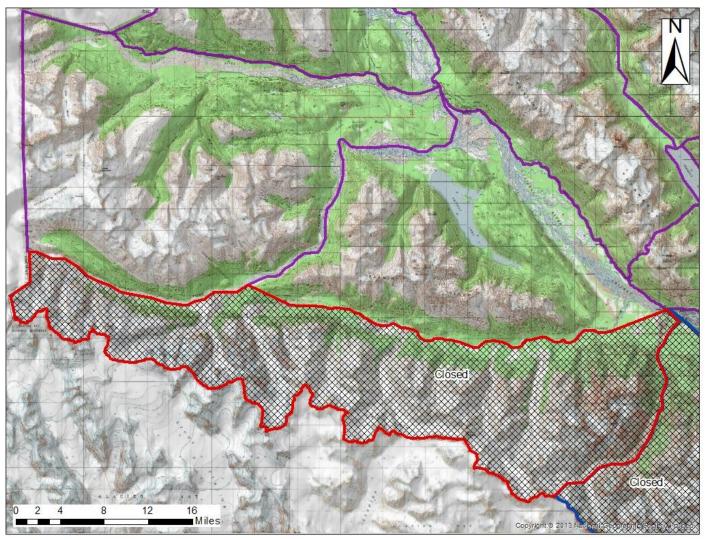

## TAKHINSHA RANGE CLOSED TO MOUNTAIN GOAT HUNTING BETWEEN CANADIAN BORDER AND GARRISON GLACIER(RG026)

(DOUGLAS)-Due to a decline in the number of goats observed during aerial surveys, the area bounded by the Canadian Border on the west, the Tsirku and Takhin Rivers on the north, the Kicking Horse River/Garrison Glacier on the east, and Glacier Bay National Park on the south (see map below) is closed to mountain goat hunting. An emergency order (01-04-21) is being issued to close the goat hunting season in this area at 11:59 pm on Saturday, July 31, 2021.