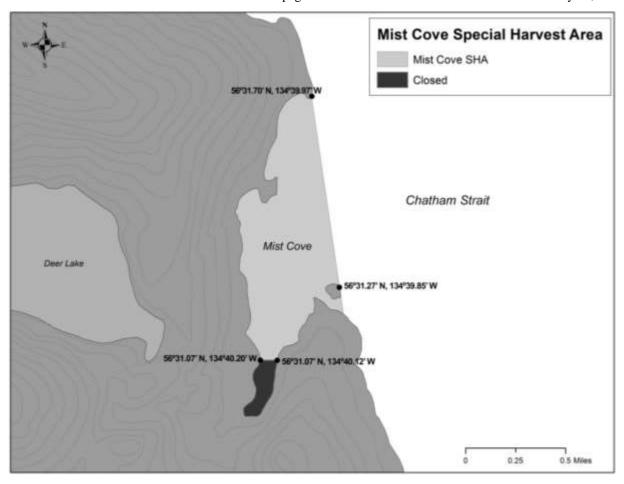

The Mist Cove SHA (109-13) will remain open to troll gear, for all species except Chinook salmon, through 11:59 p.m., September 20 in the waters of Mist Cove west of a line from 56°31.70′ N. latitude, 134°39.97′ W. longitude to 56°31.27° N. latitude, 134°39.85′ W. longitude with the following restriction:

The waters south of a line from 56°31.07′ N. latitude, 134°40.20′ W. longitude to 56°31.07′ N. latitude, 134°40.12′ W. longitude are closed to troll gear.

The Northern Southeast Aquaculture Association is forecasting a return of approximately 145,000 hatchery-produced coho salmon to the Mist Cove SHA. Trollers are advised that cost recovery operations may be conducted at times within the SHA.