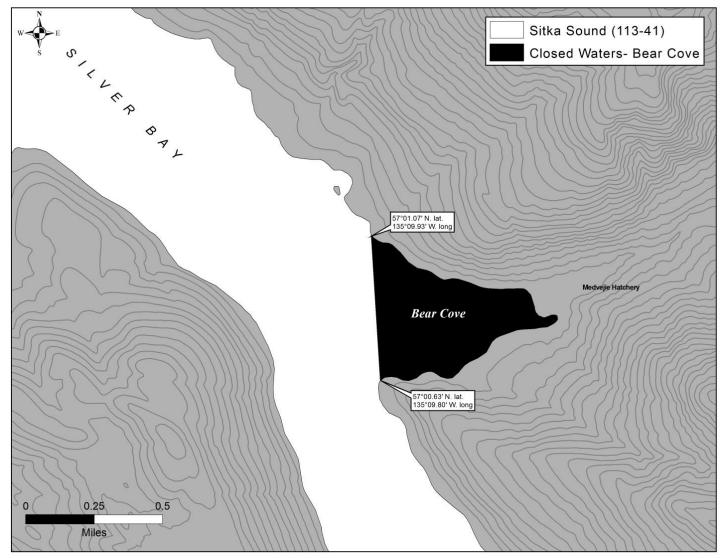

The Bear Cove SHA will close to troll gear effective 11:59 p.m., September 13, 2021, as follows:

The waters of Bear Cove east of a line from a point on the south shore at 57°00.63′ N lat, 135°09.80′ W long, to the north shore at 57°01.07′ N lat, 135°09.93′ W long, will remain closed until further notice (Figure 1).

Figure 1.—Closed waters of the Bear Cove Special Harvest Area.