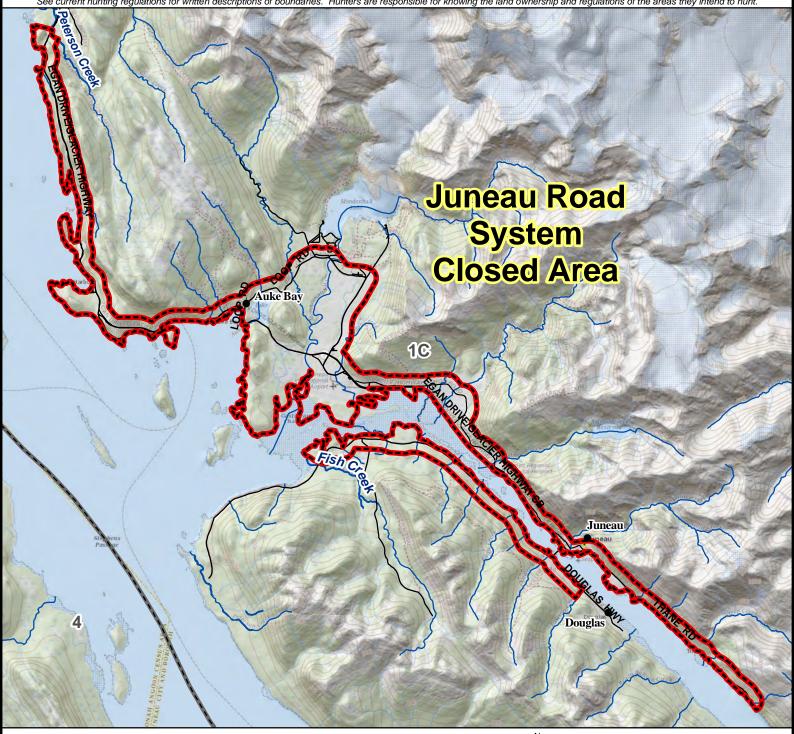

## Unit 1C Juneau Road System Closed Area

This map is intended for hunt planning use, not for determining legal property or regulatory boundaries. Content is compiled from various sources and is subject to change without notice. See current hunting regulations for written descriptions of boundaries. Hunters are responsible for knowing the land ownership and regulations of the areas they intend to hunt.

**AREA DESCRIPTION:** Unit 1C, in the Juneau area, that area between the coast and a line one-fourth mile inland of the following road systems:

- (i) Glacier Highway from Mile 0 to the northern bank of Peterson Creek;
- (ii) Douglas Highway from the Douglas city limits to the northeast bank of Fish Creek on the North Douglas Highway;
- (iii) Mendenhall Loop Road; and
- (iv) Thane Road.

The area is closed to the taking of big game.