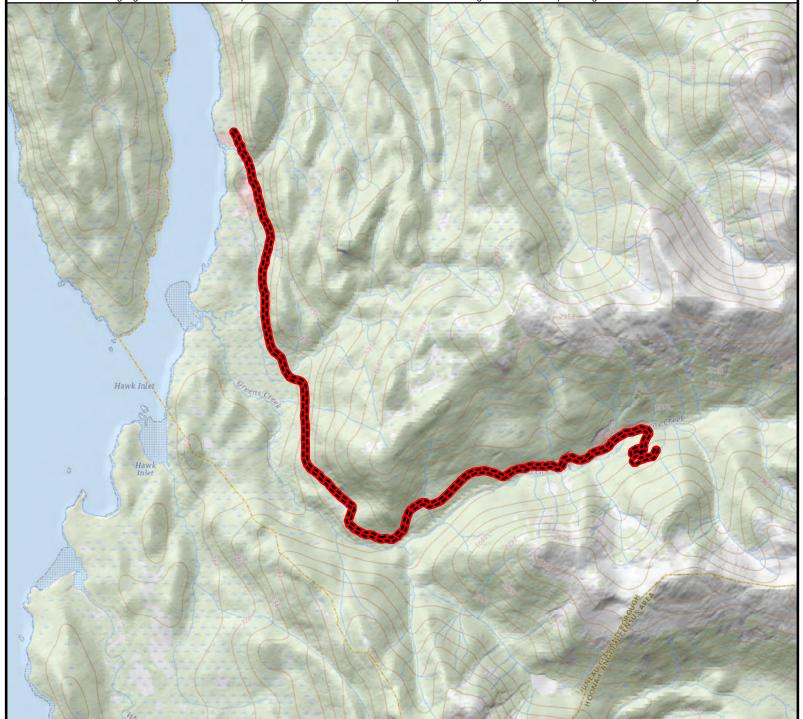

## Unit 4 Greens Creek Mine Closed Area

This map is intended for hunt planning use, not for determining legal property or regulatory boundaries. Content is compiled from various sources and is subject to change without notice. See current hunting regulations for written descriptions of boundaries. Hunters are responsible for knowing the land ownership and regulations of the areas they intend to hunt.

**AREA DESCRIPTION:** Unit 4, the road system and associated mine infrastructure extending from the Greens Creek Hawk Inlet facilities to the Greens Creek Mine, a distance of approximately 9 miles.

No wheeled vehicles or carts may be used by hunters.