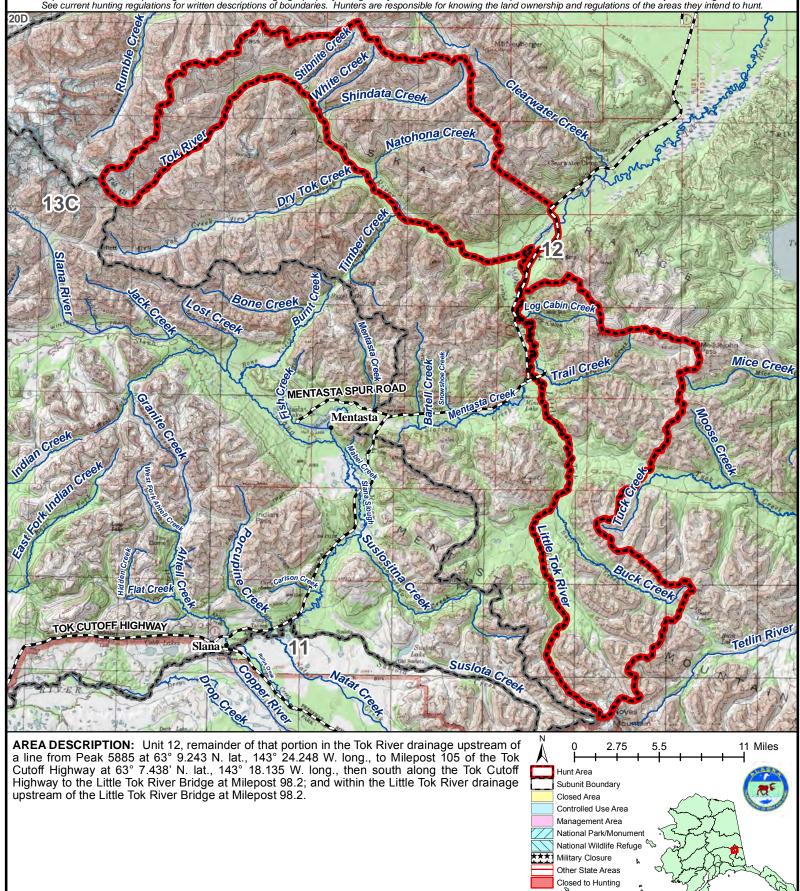

## Unit 12, East of Tok and Little Tok Rivers Moose - General Hunt

## Residents and Nonresidents - Harvest Ticket Required

This map is intended for hunt planning use, not for determining legal property or regulatory boundaries. Content is compiled from various sources and is subject to change without notice. See current hunting regulations for written descriptions of boundaries. Hunters are responsible for knowing the land ownership and regulations of the areas they intend to hunt.

Please refer to the Alaska Hunting Regulations booklet for bag type, seasons, and additional regulations concerning this hunt.