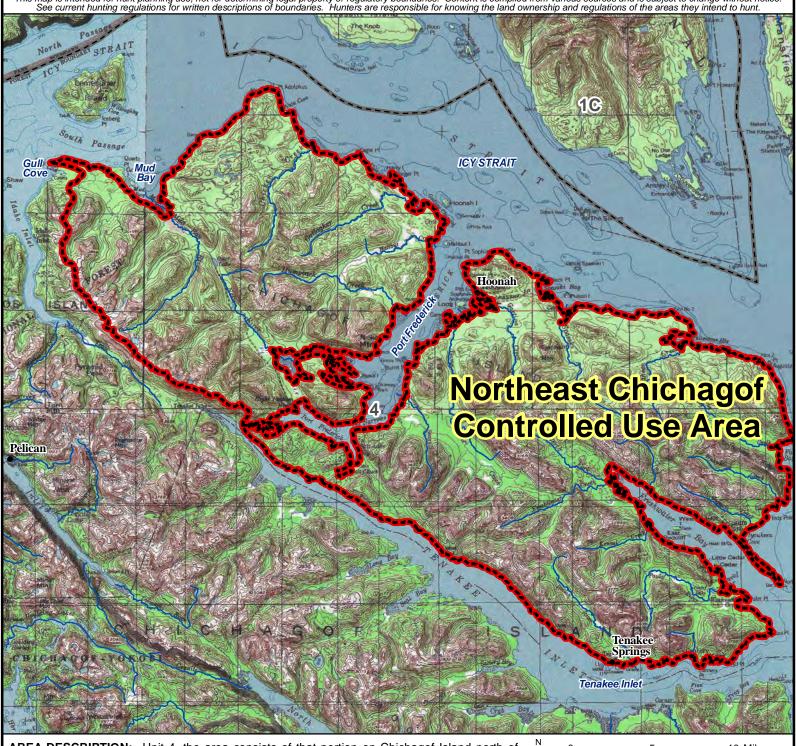

## Unit 4 Northeast Chichagof Controlled Use Area

This map is intended for hunt planning use, not for determining legal property or regulatory boundaries. Content is compiled from various sources and is subject to change without notice. See current hunting regulations for written descriptions of boundaries. Hunters are responsible for knowing the land ownership and regulations of the areas they intend to hunt.

AREA DESCRIPTION: Unit 4, the area consists of that portion on Chichagof Island north of Tenakee Inlet and east of the drainage divide from the northwest point of Gull Cove to the Port Frederick Portage, including all drainages into Port Frederick and Mud Bay.

The area is closed to the use of any motorized land vehicle for brown bear hunting, including the transportation of brown bear hunters, their hunting gear, or parts of brown bears, except as provided under terms of a registration hunt permit.