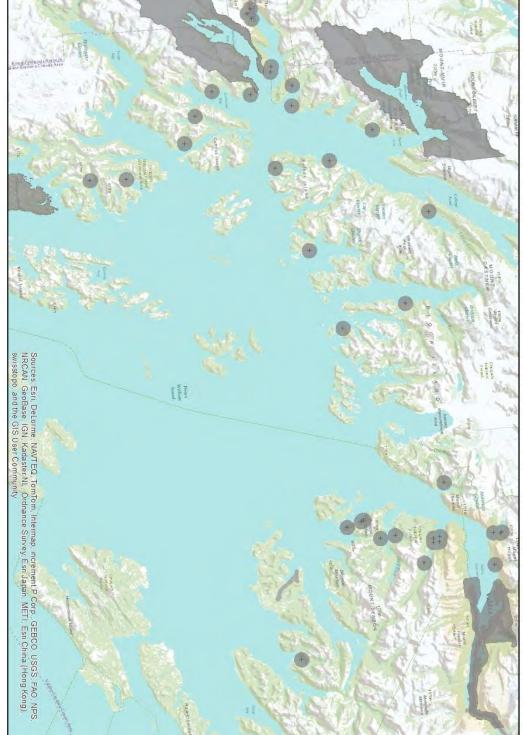

You may not set a bait station within 1 mile of a dwelling, developed recreational facility, or campground, nor within \( \frac{1}{4} \) mile of a road or maintained trail. It is your responsibility to determine if a bait station location is legal. A partial list of dwellings and campgrounds in PWS is as follows:

| Name                   | Latitude | Longitude |  |  |  |  |
|------------------------|----------|-----------|--|--|--|--|
| Coghill Lake Cabin     | 61.07534 | 147.86705 |  |  |  |  |
| Pigot Bay Cabin        | 60.84251 | 148.39857 |  |  |  |  |
| Harrison Lagoon        | 60.98404 | 148.20048 |  |  |  |  |
| Cabin                  |          |           |  |  |  |  |
| Paulson Bay Cabin      | 60.69231 | 148.40085 |  |  |  |  |
| South Culross          | 60.63312 | 148.21123 |  |  |  |  |
| Cabin                  |          |           |  |  |  |  |
| Shrode Lake Cabin      | 60.65701 | 148.31123 |  |  |  |  |
| Jack Bay Cabin         | 61.00023 | 146.51051 |  |  |  |  |
| Olsen Bay Cabin        | 60.75214 | 146.19427 |  |  |  |  |
| State of Alaska Cabins |          |           |  |  |  |  |
| Name                   | Latitude | Longitude |  |  |  |  |
| McAllister Creek       | 61.13491 | 146.59774 |  |  |  |  |
| (DNR)                  |          |           |  |  |  |  |
| Kittiwake Cabin        | 61.15062 | 146.59681 |  |  |  |  |
| (DNR)                  |          |           |  |  |  |  |
| Moraine Cabin          | 61.14780 | 146.59419 |  |  |  |  |
| (DNR)                  |          |           |  |  |  |  |
| Eshamy Bay Cabin       | 60.45181 | 148.10161 |  |  |  |  |
| (ADFG)                 |          |           |  |  |  |  |
|                        |          |           |  |  |  |  |

**ADNR State Marine Parks with** developed campground

| Name                                  | Latitude | Longitude |  |  |  |
|---------------------------------------|----------|-----------|--|--|--|
| Decision Pt. SMP                      | 60.80393 | 148.45695 |  |  |  |
| Jack Bay SMP                          | 61.03511 | 146.60608 |  |  |  |
| Surprise Cove SMP                     | 60.76344 | 148.37627 |  |  |  |
| Granite Bay SMP                       | 60.8993  | 148.09716 |  |  |  |
| Sawmill Bay SMP                       | 61.05299 | 146.81270 |  |  |  |
| Villages and other private facilities |          |           |  |  |  |
| Name                                  | Latitude | Longitude |  |  |  |
| Chenega Bay                           | 60.06526 | 148.01393 |  |  |  |
| Tatitlek                              | 60.86473 | 146.68106 |  |  |  |
| Ellamar                               | 60.89650 | 146.70186 |  |  |  |
| Main Bay Hatchery                     | 60.51922 | 148.09355 |  |  |  |
| Cannery Creek                         | 61.01586 | 147.51962 |  |  |  |
| Hatchery                              |          |           |  |  |  |
| AFK Hatchery                          | 60.04995 | 148.06817 |  |  |  |
| Noeremberg                            | 60.79770 | 148.08639 |  |  |  |
| Hatchery                              |          |           |  |  |  |
| Eaglek Bay oyster                     | 60.84710 | 147.75822 |  |  |  |
| farm                                  |          |           |  |  |  |
| Fairmount Pt oyster                   | 60.89560 | 147.44666 |  |  |  |
| farm                                  |          |           |  |  |  |

Prince William Sound Black Bear Baiting Closed Areas You may not set bait stations within 1 mile of a dwelling, developed recreational facility, or campground or within 1/4 mile of a road or maintained trail.

This only a partial list of these areas. It is your responsibility to determine if an area is legal.

Please contact ADFG, Cordova (907) 424-3215 with your questions