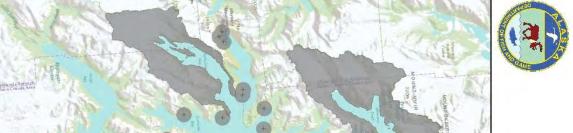

## Areas Closed to Black Bear Baiting in Unit 6D, **Prince William Sound**

You may not bait black bears in Unit 6D unless you have completed an ADFG Bear Baiting Clinic. Please refer to the current Alaska Hunting Regulations for more information. More than 85% of successful hunters in PWS do NOT use bait. "Spot and stalk" hunting is much more effective than baiting in PWS, and less troublesome than hauling bait.

The increase in recreational activity, developed campgrounds, and high bear harvest has necessitated the restriction of bear baiting in certain locations in PWS. Bays that are closed to bear baiting are as follows:

Harriman Fiord and drainages, beyond a line across the narrows of Barry Arm. Blackstone Bay and drainages, from Decision Point to Blackstone Point. Chenega Island

City of Valdez- specific area closed to the discharge of firearms

Prince William Sound Black Bear Baiting Closed Areas You may not set bait stations within 1 mile of a dwelling, developed recreational facility, or campground or within 1/4 mile of a road or maintained trail.