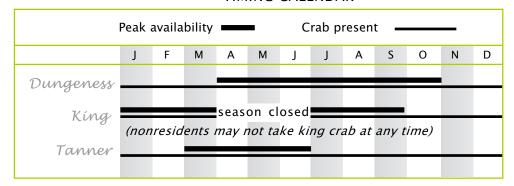

The following charts show timing and season closures for crabs, and general timing of fish runs

for species in northern Southeast Alaska fresh and salt waters. Please note that the Alaska sport fishing regulations allow king crab to be taken only by Alaska residents in accordance with personal use regulations.