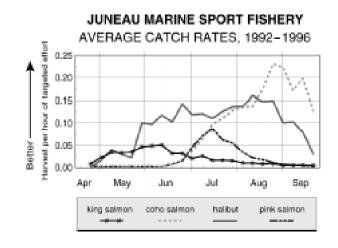

## Run timing in northern Southeast Alaska

Fish runs of a particular species occur at approximately the same time throughout northern Southeast Alaska (see graph at right). However, the peaks of greatest abundance may vary between watersheds. For information about run timing in a certain system, contact a Division of Sport Fish office nearest the stream in question.