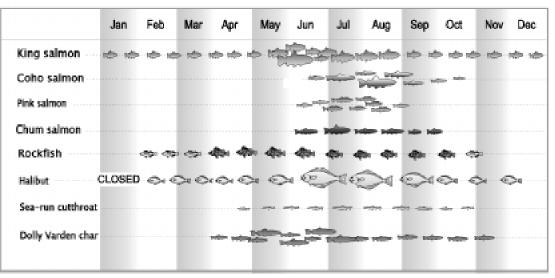

The following charts show timing and season closures for crabs, and general timing of fish runs

for species in northern Southeast Alaska fresh and salt waters. Please note that the Alaska sport fishing regulations allow king crab to be taken only by Alaska residents in accordance with personal use regulations.

## Crab TIMING CALENDAR

|                            | Jan           | Feb          | Mar      | Apr       | May         | Jun      | Jul      | Aug         | Sep             | Oct       | Nov         | Dec         |
|----------------------------|---------------|--------------|----------|-----------|-------------|----------|----------|-------------|-----------------|-----------|-------------|-------------|
| Cutthroat trout            | - satos - sat | er opter 160 |          | o welfore | teline 100  |          |          | 15          | - color         | - motor m |             | - redirec   |
| Rainbow trout              | 4000m - 4     | ou more      |          |           | -0 regon    |          | <u> </u> | be          | CH 101          |           |             | Sit - retur |
| Steelhead trout            |               |              |          | nation of | - The       | _        |          |             |                 |           |             |             |
| Dolly Varden char          | - solu-       | retire were  | o tello- | -12       |             |          | na salaa | -           |                 |           |             | -           |
| Marca Santana              |               | metan        |          |           |             |          |          |             |                 |           | eller melen | nette.      |
| Grayling                   | angua - mine  | r residue4   | ca. e    | er ember  | . ACC A     | nder en  | da esse  |             |                 |           |             | e - 450     |
| Kokanee                    | ntio - esta   | eette        | occio    |           | ega- selle- | - setton |          | uton testje | oe=             | refine    | edin - see  | - mellin -  |
| King salmon                |               |              |          |           |             |          |          |             |                 |           |             |             |
| Coho salmon<br>Chilkoot/Ci | nilkat r      | ivers        |          |           |             |          |          | -           |                 |           |             |             |
| Pink salmon                |               |              |          |           |             |          | To Take  |             |                 |           |             |             |
| Chum salmon<br>Chilkoot/Ch |               | ivers        |          |           |             |          |          | -           | <u>ت</u><br>ښر_ | -         |             |             |
| Sockeye salmon             |               |              |          |           |             | -        | Prince   | -           |                 |           |             |             |