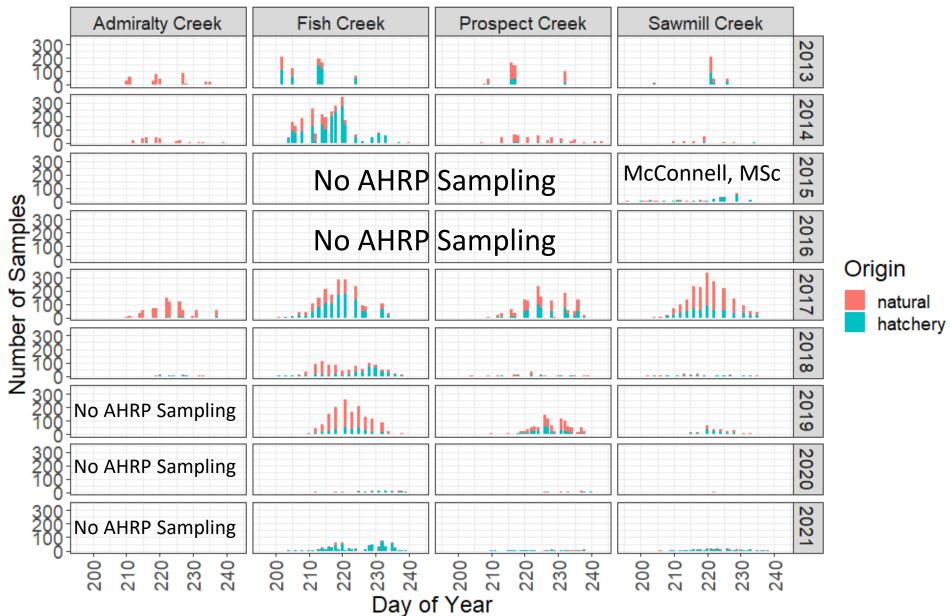

# Chum Salmon pedigree analyses and remaining work



Kyle Shedd Gene Conservation Laboratory Alaska Department of Fish and Game AHRP Informational Meeting March 9, 2022

#### AHRP Streams in SEAK



# Samples Collected to Date



### Remaining Work

- Field sampling in 2022 & 2023
- Design genetic markers for parentage
- Genotype samples
- Parentage analysis
- Calculate RRS
- GLM to account for length, date, and location

## Acknowledgements

Alaska Hatchery Research Program

- State of Alaska
- Seafood industry
- Private non-profit hatcheries
- Pacific Salmon Commission
  - Northern Endowment Fund
- Sitka Sound Science Center
  - Field collection
- ADF&G Mark, Tag and Age Lab
- ADF&G Gene Conservation Laboratory