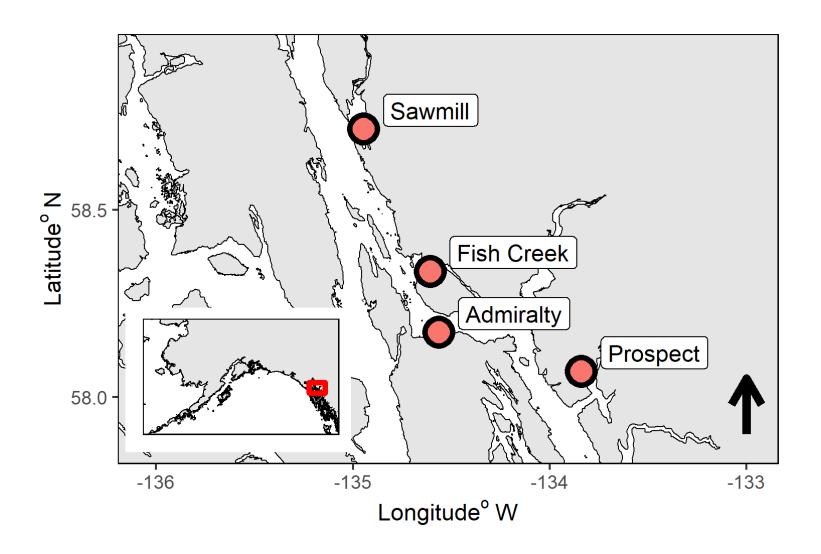

# Chum Salmon pedigree analyses and remaining work



Kyle Shedd Gene Conservation Laboratory Alaska Department of Fish and Game AHRP Informational Meeting March 9, 2022

#### AHRP Streams in SEAK



# Samples Collected to Date



### Remaining Work

- Field sampling in 2022 & 2023
- Design genetic markers for parentage
- Genotype samples
- Parentage analysis
- Calculate RRS
- GLM to account for length, date, and location

## Acknowledgements

Alaska Hatchery Research Program

- State of Alaska
- Seafood industry
- Private non-profit hatcheries
- Pacific Salmon Commission
  - Northern Endowment Fund
- Sitka Sound Science Center
  - Field collection
- ADF&G Mark, Tag and Age Lab
- ADF&G Gene Conservation Laboratory