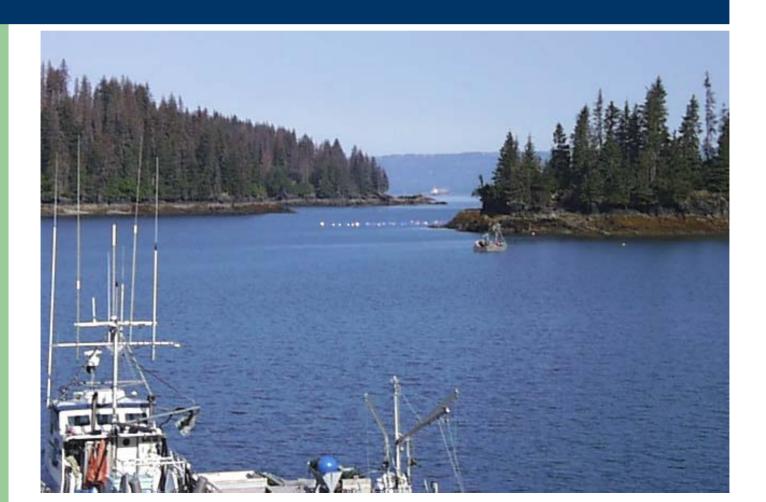

## 63 existing oyster, mussel, scallop, littleneck and geoduck clam farms

## 63 existing oyster, mussel, scallop, littleneck and geoduck clam farms

 2002 marketable production over \$500,000.00

## 63 existing oyster, mussel, scallop, littleneck and geoduck clam farms

 Permitted under streamlined statewide batch process (includes ADF&G, DNR, DEC, USACE and ACMP consistency)