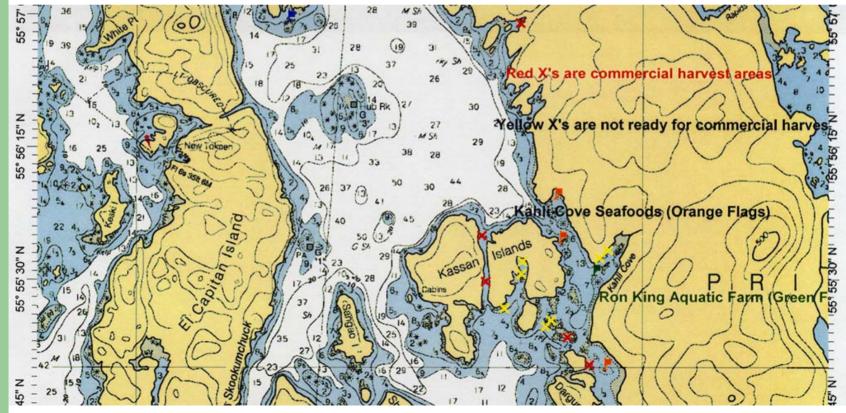

## 63 existing oyster, mussel, scallop, littleneck and geoduck clam farms

## 63 existing oyster, mussel, scallop, littleneck and geoduck clam farms

 2002 marketable production over \$500,000.00

## 63 existing oyster, mussel, scallop, littleneck and geoduck clam farms

 Permitted under streamlined statewide batch process (includes ADF&G, DNR, DEC, USACE and ACMP consistency)