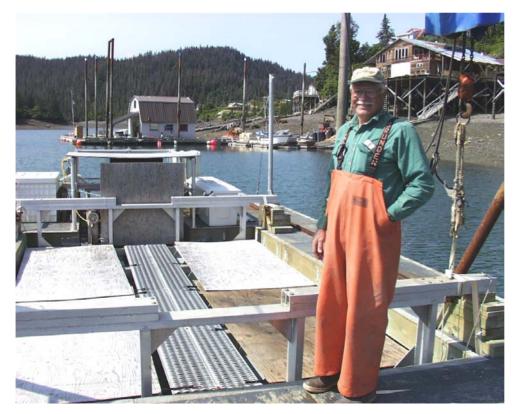

#### Five permitted nurseries

Kachemak Shellfish Growers Cooperative Halibut Cove Nursery

#### Five permitted nurseries

Tom Henderson's FLUPSY in Steadman Cove

#### Five permitted nurseries

Chenega IRA state-of the-art FLUPSY in Prince William Sound