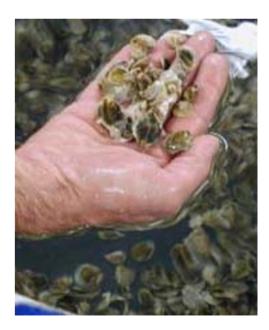

#### **Qutekcak Hatchery in Seward**

#### **Qutekcak Hatchery in Seward**

Instate source of pacific oysters

#### **Qutekcak Hatchery in Seward**

- Only hatchery source of indigenous shellfish (sec. 16.40.130 & 5 AAC 41.070)
  - Springboard for industry growth

#### **Qutekcak Hatchery in Seward**

- Mariculture technical center
  - New species investigation