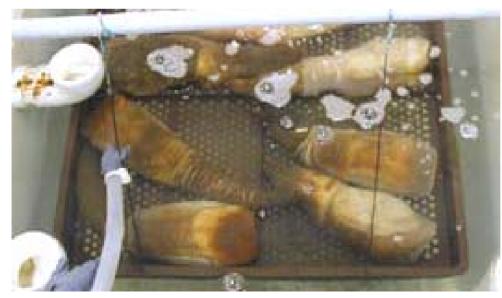

#### Five permitted nurseries

Kachemak Shellfish Growers Cooperative Halibut Cove Nursery

#### Five permitted nurseries

Tom Henderson's FLUPSY in Steadman Cove

#### Five permitted nurseries

Chenega IRA state-of the-art FLUPSY in Prince William Sound