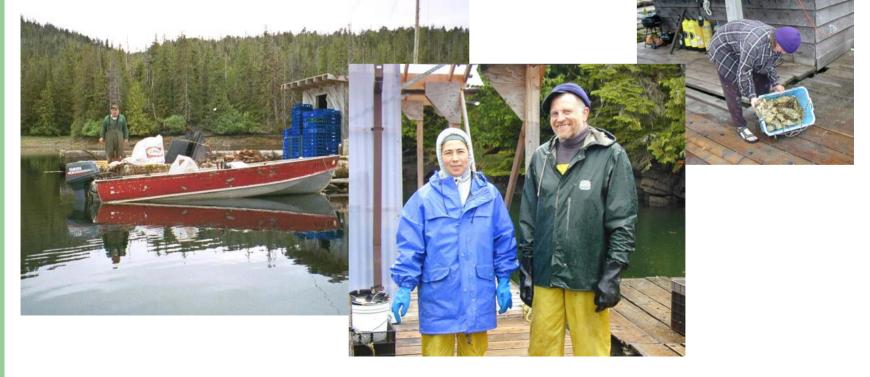

## 63 existing oyster, mussel, scallop, littleneck and geoduck clam farms

## 63 existing oyster, mussel, scallop, littleneck and geoduck clam farms

 2002 marketable production over \$500,000.00

## 63 existing oyster, mussel, scallop, littleneck and geoduck clam farms

 Permitted under streamlined statewide batch process (includes ADF&G, DNR, DEC, USACE and ACMP consistency)