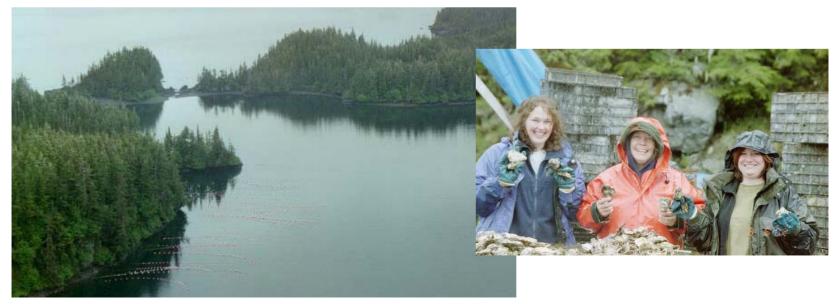

### Shellfish Restoration and Enhancement (Sec. 16.05.092)

 Eight traditional food littleneck clam restorations near native villages in PWS

Port Graham

### Shellfish Restoration and Enhancement (Sec. 16.05.092)

 Exploring geoduck, sea cucumber, sea urchin and abalone restorations

#### Shellfish Restoration and Enhancement (Sec. 16.05.092)

Commercial razor clam fishery restoration proposed near Cordova