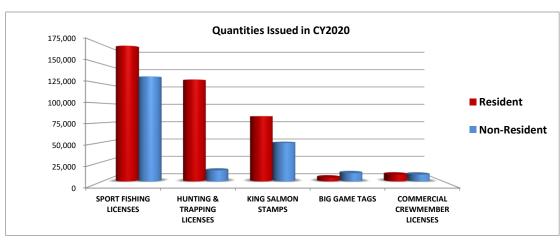

Prepared January 7, 2021

Compiled from CYTD License Sales Statistics Ending 12/31/2020

| DESCRIPTION                                                                                                                               | QTY                        | GROSS                                          | EXPENSE                                | NET SALES                                    |
|-------------------------------------------------------------------------------------------------------------------------------------------|----------------------------|------------------------------------------------|----------------------------------------|----------------------------------------------|
| FISHING & HUNTING LICENSES AN                                                                                                             | ID STAMPS                  |                                                |                                        |                                              |
| Resident Fishing License                                                                                                                  | 173,558                    | \$4,170,720                                    | \$89,567                               | \$4,081,152                                  |
| Resident Hunting License                                                                                                                  | 96,987                     | \$2,993,991                                    | \$50,087                               | \$2,943,903                                  |
| Resident Trapping License                                                                                                                 | <u>33,315</u>              | \$222,637                                      | <u>\$3,713</u>                         | \$218,924                                    |
| RESIDENT LICENSE TOTAL                                                                                                                    | 303,860                    | \$7,387,347                                    | \$143,368                              | \$7,243,979                                  |
| Nonresident Fishing License                                                                                                               | 134,297                    | \$8,196,139                                    | \$182,005                              | \$8,014,134                                  |
| Nonresident Hunting License                                                                                                               | 14,054                     | \$1,865,464                                    | \$26,028                               | \$1,839,436                                  |
| Nonresident Trapping License                                                                                                              | <u>76</u>                  | <u>\$18,620</u>                                | \$233                                  | \$18,387                                     |
| NONRESIDENT LICENSE TOTAL                                                                                                                 | 148,427                    | \$10,080,223                                   | \$208,266                              | \$9,871,957                                  |
| Resident King Salmon Stamp                                                                                                                | 83,267                     | \$755,480                                      | \$14,931                               | \$740,549                                    |
| Nonresident King Salmon Stamp                                                                                                             | 49,386                     | \$1,829,515                                    | \$35,195                               | \$1,794,320                                  |
| Collector's King Salmon Stamp                                                                                                             | <u>0</u>                   | <u>\$0</u>                                     | <u>\$0</u>                             | <u>\$0</u>                                   |
| KING SALMON STAMP TOTAL                                                                                                                   | 132,653                    | \$2,584,995                                    | \$50,126                               | \$2,534,869                                  |
| Naterfowl Conservation Stamp                                                                                                              | 9,896                      | \$98,960                                       | \$2,084                                | \$96,876                                     |
| Collector Waterfowl Stamp                                                                                                                 | <u>329</u>                 | <u>\$3,275</u>                                 | <u>\$0</u>                             | <u>\$3,275</u>                               |
| WATERFOWL STAMP TOTAL                                                                                                                     | 10,225                     | \$102,235                                      | \$2,084                                | \$100,151                                    |
| BIG GAME TAGS                                                                                                                             |                            |                                                |                                        |                                              |
| Resident Big Game Tag                                                                                                                     | 4,943                      | \$150,175                                      | \$3,946                                | \$146,229                                    |
| Nonresident Big Game Tag                                                                                                                  | 10,675                     | \$5,952,305                                    | \$133,729                              | \$5,818,576                                  |
| ΓΟΤΑL                                                                                                                                     | 15,618                     | \$6,102,480                                    | \$137,675                              | \$5,964,805                                  |
| COMMERCIAL CREWMEMBER LIC                                                                                                                 | ENICEC                     |                                                |                                        |                                              |
| Resident                                                                                                                                  |                            | ¢500 525                                       | ¢2C 424                                | Ć402.004                                     |
| Vonresident                                                                                                                               | 8,885<br><u>8,817</u>      | \$508,525<br>\$2,351,707                       | \$26,431<br>\$112,144                  | \$482,094<br><u>\$2,239,563</u>              |
| TOTAL                                                                                                                                     | 17,702                     | \$2,860,232                                    | \$138,575                              | \$2,721,657                                  |
|                                                                                                                                           | •                          |                                                | <b></b>                                | <i>\$2,721,037</i>                           |
| PROFESSIONAL LICENSES Residen                                                                                                             | t & Non-Resid              |                                                | ćo                                     | Ć2.4F0                                       |
| Fur Dealer<br>Faxidermy                                                                                                                   | 59                         | \$3,450<br>\$13,000                            | \$0<br>\$0                             | \$3,450<br>\$13,000                          |
| Game Mammal & Reptile Farm                                                                                                                | <u>0</u>                   | \$13,000<br>\$0                                | \$0<br>\$0                             | \$13,000<br>\$0                              |
| TOTAL                                                                                                                                     | <u>⊻</u><br>82             | \$16,45 <del>0</del>                           | \$ <u>0</u>                            | \$16,45 <u>0</u>                             |
|                                                                                                                                           |                            | 400 400 000                                    | \$680,094                              | \$28,453,868                                 |
| TOTAL                                                                                                                                     | 628.567                    | S29.133.962                                    | 3000.034                               |                                              |
| TOTAL                                                                                                                                     | 628,567                    | \$29,133,962                                   | 3080,034                               | ,,,,                                         |
| DUPLICATE LICENSES                                                                                                                        | ·                          |                                                |                                        |                                              |
| DUPLICATE LICENSES  Duplicate Fishing and Hunting License                                                                                 | 3,348                      | \$15,963                                       | \$816                                  | \$15,147                                     |
| DUPLICATE LICENSES Duplicate Fishing and Hunting License Duplicate King Salmon Stamp                                                      | 3,348<br>612               | \$15,963<br>\$3,060                            | \$816<br>\$152                         | \$15,147<br>\$2,908                          |
| DUPLICATE LICENSES  Duplicate Fishing and Hunting License Duplicate King Salmon Stamp Duplicate Big Game Tag                              | 3,348<br>612<br>118        | \$15,963<br>\$3,060<br>\$590                   | \$816<br>\$152<br>\$14                 | \$15,147<br>\$2,908<br>\$577                 |
| DUPLICATE LICENSES  Duplicate Fishing and Hunting License Duplicate King Salmon Stamp Duplicate Big Game Tag Duplicate Crewmember License | 3,348<br>612<br>118<br>220 | \$15,963<br>\$3,060<br>\$590<br><u>\$1,100</u> | \$816<br>\$152<br>\$14<br><u>\$108</u> | \$15,147<br>\$2,908<br>\$577<br><u>\$993</u> |
| DUPLICATE LICENSES  Duplicate Fishing and Hunting License Duplicate King Salmon Stamp Duplicate Big Game Tag                              | 3,348<br>612<br>118        | \$15,963<br>\$3,060<br>\$590                   | \$816<br>\$152<br>\$14                 | \$15,147<br>\$2,908<br>\$577                 |