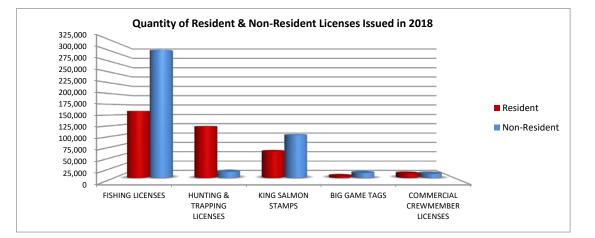

Division of Administrative Services, License Accounting

Prepared January 17, 2019

|                                       | Compiled from CYTE | Collection Statistics 12/31/2018 |                  |                    |
|---------------------------------------|--------------------|----------------------------------|------------------|--------------------|
| DESCRIPTION                           | QTY                | GROSS                            | EXPENSE          | NET SALES          |
| FISHING & HUNTING LICENSES            | AND STAMPS         |                                  |                  |                    |
| Resident Fishing License              | 159,426            | \$3,812,986                      | \$120,936        | \$3,692,050        |
| Resident Hunting License              | 90,904             | \$2,802,839                      | \$72,619         | \$2,730,219        |
| Resident Trapping License             | <u>31,493</u>      | <u>\$210,489</u>                 | <u>\$5,344</u>   | <u>\$205,145</u>   |
| RESIDENT LICENSE TOTAL                | 281,823            | \$6,826,313                      | \$198,899        | \$6,627,414        |
| Nonresident Fishing License           | 305,372            | \$16,167,778                     | \$533,409        | \$15,634,369       |
| Nonresident Hunting License           | 14,632             | \$2,019,171                      | \$37,274         | \$1,981,897        |
| Nonresident Trapping License          | <u>72</u>          | <u>\$17,640</u>                  | <u>\$331</u>     | <u>\$17,309</u>    |
| NONRESIDENT LICENSE TOTAL             | 320,076            | \$18,204,589                     | \$571,014        | \$17,633,575       |
| Resident King Salmon Stamp            | 63,318             | \$562,100                        | \$15,661         | \$546,440          |
| Nonresident King Salmon Stamp         | 102,314            | \$3,251,560                      | \$96,255         | \$3,155,305        |
| Collector's King Salmon Stamp         | 4                  | \$40                             | <u>\$0</u>       | \$40               |
| KING SALMON STAMP TOTAL               | 165,636            | \$3,813,700                      | \$111,916        | \$3,701,784        |
| Waterfowl Conservation Stamp          | 10,328             | \$103,280                        | \$2,807          | \$100,473          |
| Collector Waterfowl Stamp             | 680                | \$5,035                          | <u>\$0</u>       | \$5,035            |
| WATERFOWL STAMP TOTAL                 | 11,008             | \$108,315                        | \$2,807          | \$105,508          |
|                                       |                    |                                  |                  |                    |
| BIG GAME TAGS                         |                    |                                  |                  |                    |
| Resident Big Game Tag                 | 4,460              | \$128,125                        | \$4,026          | \$124,099          |
| Nonresident Big Game Tag              | <u>12,033</u>      | <u>\$6,832,930</u>               | <u>\$163,398</u> | <u>\$6,669,533</u> |
| TOTAL                                 | 16,493             | \$6,961,055                      | \$167,424        | \$6,793,631        |
| COMMERCIAL CREWMEMBER L               | ICENSES            |                                  |                  |                    |
| Resident                              | 10,481             | \$596,830                        | \$45,545         | \$551,285          |
| Nonresident                           | 10,333             | \$2,647,525                      | \$224,619        | \$2,422,906        |
| TOTAL                                 | 20,814             | \$3,244,355                      | \$270,164        | \$2,974,191        |
| PROFESSIONAL LICENSES Resid           | ent & Non-Resi     | dent Totals                      |                  |                    |
| Fur Dealer                            | 23                 | \$3,450                          | \$0              | \$3,450            |
| Taxidermy                             | 63                 | \$13,500                         | \$0              | \$13,500           |
| Game Mammal & Reptile Farm            | <u>2</u>           | \$500                            | <u>\$0</u>       | \$500              |
| TOTAL                                 | 88                 | \$17,450                         | \$0              | \$17,450           |
|                                       | 045 020            | 620 475 777                      | 64 222 224       | 627.052.552        |
| TOTAL                                 | 815,938            | \$39,175,777                     | \$1,322,224      | \$37,853,553       |
| DUPLICATE LICENSES                    |                    |                                  |                  |                    |
| Duplicate Fishing and Hunting License | 5,743              | \$27,605                         | \$1,370          | \$26,235           |
| Duplicate King Salmon Stamp           | 811                | \$4,055                          | \$198            | \$3,857            |
| Duplicate Big Game Tag                | 112                | \$560                            | \$13             | \$547              |
| Duplicate Crewmember License          | <u>527</u>         | <u>\$2,635</u>                   | <u>\$255</u>     | <u>\$2,381</u>     |
| TOTAL                                 | 7,193              | \$34,855                         | \$1,836          | \$33,020           |
| GRAND TOTAL                           | 873 121            | \$39,210,632                     | \$1,324,059      | \$37,886,573       |
|                                       | 025,151            | 222,210,03Z                      | 91,324,033       | ,000,375           |