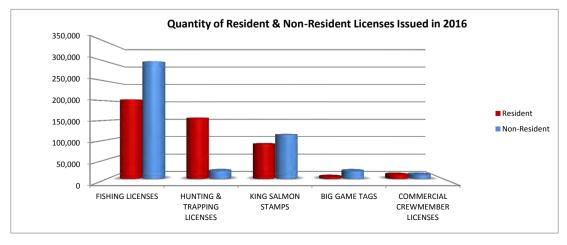

Division of Administrative Services, License Accounting

Prepared January 18, 2017

Compiled from CYTD Collection Statistics 1/3/2017

| DESCRIPTION                                          | QTY           | GROSS            | EXPENSE        | NET SALES        |
|------------------------------------------------------|---------------|------------------|----------------|------------------|
| FISHING & HUNTING LICENSES A                         | AND STAMPS    |                  |                |                  |
| Resident Fishing License                             | 203,413       | \$4,213,942      | \$142,312      | \$4,071,631      |
| Resident Hunting License                             | 116,997       | \$2,215,741      | \$61,462       | \$2,154,279      |
| Resident Trapping License                            | <u>39,303</u> | <u>\$219,584</u> | <u>\$5,263</u> | <u>\$214,321</u> |
| RESIDENT LICENSE TOTAL                               | 359,713       | \$6,649,268      | \$209,037      | \$6,440,231      |
| Nonresident Fishing License                          | 300,862       | \$13,291,835     | \$469,993      | \$12,821,842     |
| Nonresident Hunting License                          | 20,135        | \$1,476,660      | \$26,213       | \$1,450,447      |
| Nonresident Trapping License                         | <u>126</u>    | \$20,790         | <u>\$437</u>   | \$20,353         |
| NONRESIDENT LICENSE TOTAL                            | 321,123       | \$14,789,285     | \$496,643      | \$14,292,642     |
| Resident King Salmon Stamp                           | 88,967        | \$814,280        | \$26,345       | \$787,936        |
| Nonresident King Salmon Stamp                        | 113,051       | \$2,598,550      | \$85,467       | \$2,513,083      |
| Collector's King Salmon Stamp                        | <u>6</u>      | <u>\$60</u>      | <u>\$0</u>     | <u>\$60</u>      |
| KING SALMON STAMP TOTAL                              | 202,024       | \$3,412,890      | \$111,812      | \$3,301,079      |
| Waterfowl Conservation Stamp                         | 11,429        | \$57,145         | \$1,808        | \$55,338         |
| Collector Waterfowl Stamp                            | <u>518</u>    | \$2,590          | <u>\$0</u>     | \$2,590          |
| WATERFOWL STAMP TOTAL                                | 11,947        | \$59,735         | \$1,808        | \$57,928         |
| DIC CANAL TACC                                       |               |                  |                |                  |
| BIG GAME TAGS                                        |               |                  |                |                  |
| Resident Big Game Tag                                | 5,341         | \$148,250        | \$4,570        | \$143,680        |
| Nonresident Big Game Tag                             | 20,088        | \$5,661,310      | \$116,267      | \$5,545,043      |
| TOTAL                                                | 25,429        | \$5,809,560      | \$120,837      | \$5,688,723      |
| COMMERCIAL CREWMEMBER L                              | ICENSES       |                  |                |                  |
| Resident                                             | 10,725        | \$609,205        | \$50,761       | \$558,444        |
| Nonresident                                          | 10,946        | \$2,744,720      | \$246,608      | \$2,498,112      |
| TOTAL                                                | 21,671        | \$3,353,925      | \$297,369      | \$3,056,556      |
| PROFESSIONAL LICENSES Resident & Non-Resident Totals |               |                  |                |                  |
| Fur Dealer                                           | 24            | 3,600            | 0.00           | 3,600.00         |
| Taxidermy                                            | 65            | 13,600           | 0.00           | 13,600.00        |
| Game Bird Farm                                       | 0             | 0                | 0.00           | 0.00             |
| Sport Fishing Guide Registration                     | <u>3,385</u>  | <u>0</u>         | 0.00           | 0.00             |
| TOTAL                                                | 3,474         | \$17,200         | \$0            | \$17,200         |
| TOTAL                                                | 945,381       | \$34,091,863     | \$1,237,505    | \$32,854,358     |
| DUPLICATE LICENSES                                   | •             |                  |                |                  |
|                                                      | 0.00=         | 20.500           |                | 426.610          |
| Duplicate Fishing and Hunting License                | 8,307         | 38,529           | 1,919          | \$36,610         |
| Duplicate King Salmon Stamp                          | 1,311         | \$6,555          | \$307          | \$6,249          |
| Duplicate Big Game Tag                               | 94            | \$470            | \$11           | \$459            |